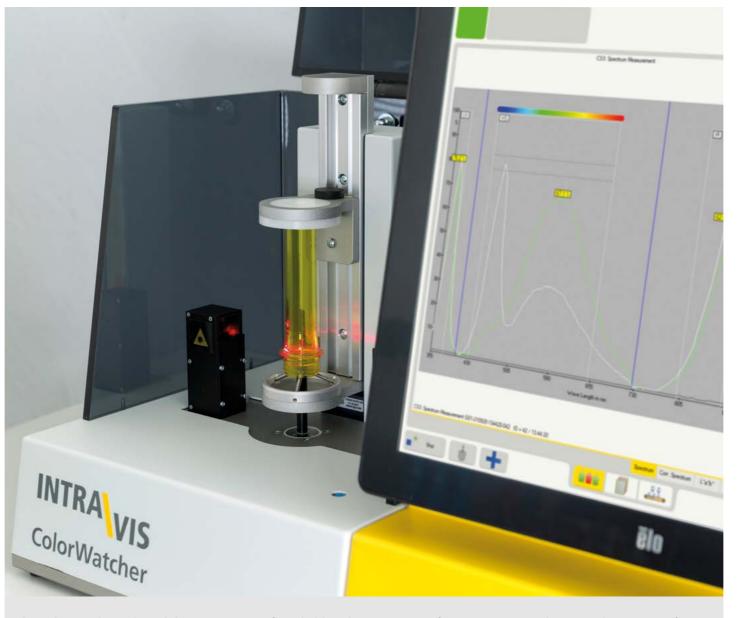

#### THE COLORWATCHER LAB: THE SPECIAL SOLUTION

To detect such deviations, a targeted inspection is required. The INTRAVIS ColorWatcher Lab provides you with a system that focuses specifically on the inspection of color deviations, making the work of your team in the quality lab much easier.

#### **OBJECTIVE, REPRODUCIBLE INSPECTIONS**

The ColorWatcher Lab utilizes a spectrometer that can inspect transparent, translucent and opaque preforms. It is adjustable and requires no change parts.

Thanks to the objective and reproduceable design, it doesn't matter whether the inspection is performed by an expert or a trainee – the result will always be the same.

Color verification with the ColorWatcher Lab