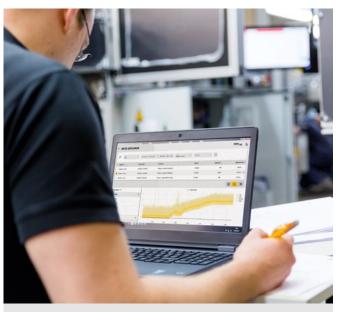

#### ... WITH THE INTRAVISUALIZER

The IntraVisualizer is a complete software solution that analyzes and visualizes the product data gathered by all INTRAVIS systems in your facility.

This key information supports your quality team in their daily job.T hus, product quality can be kept at a high level by delivering crucial production insights to your management and by helping your manufacturing team to plan the production.

And thanks to the browser-based software, you can use it from everywhere in the world on your computer and mobile device.