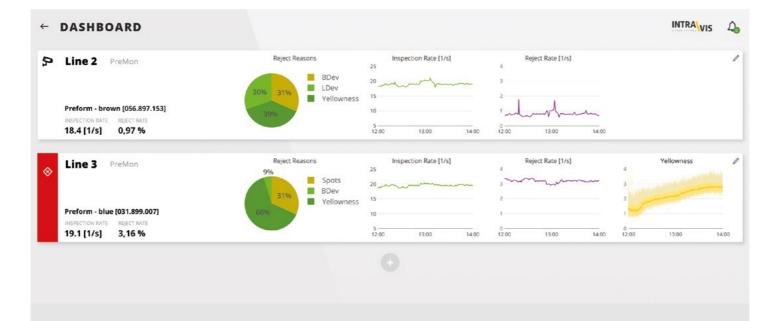

## SOLUTION DEPLOYMENT

Production quality at a glance. Customize the software easily to visualize the information based on your needs.

### WHAT IT DOES FOR YOU

- Use the IntraVisualizer to monitor the performance of all connected INTRAVIS inspection systems.
- Uncover your products' quality issues and their reasons to increase your production efficiency.
- Explore and compare quality performance data per shift, batch, and line.
- Analyze trends to detect maintenance needs and minimize your unplanned downtime as well as product changeover times.

The IntraVisualizer analyzes your product quality data from all your INTRAVIS vision inspection systems