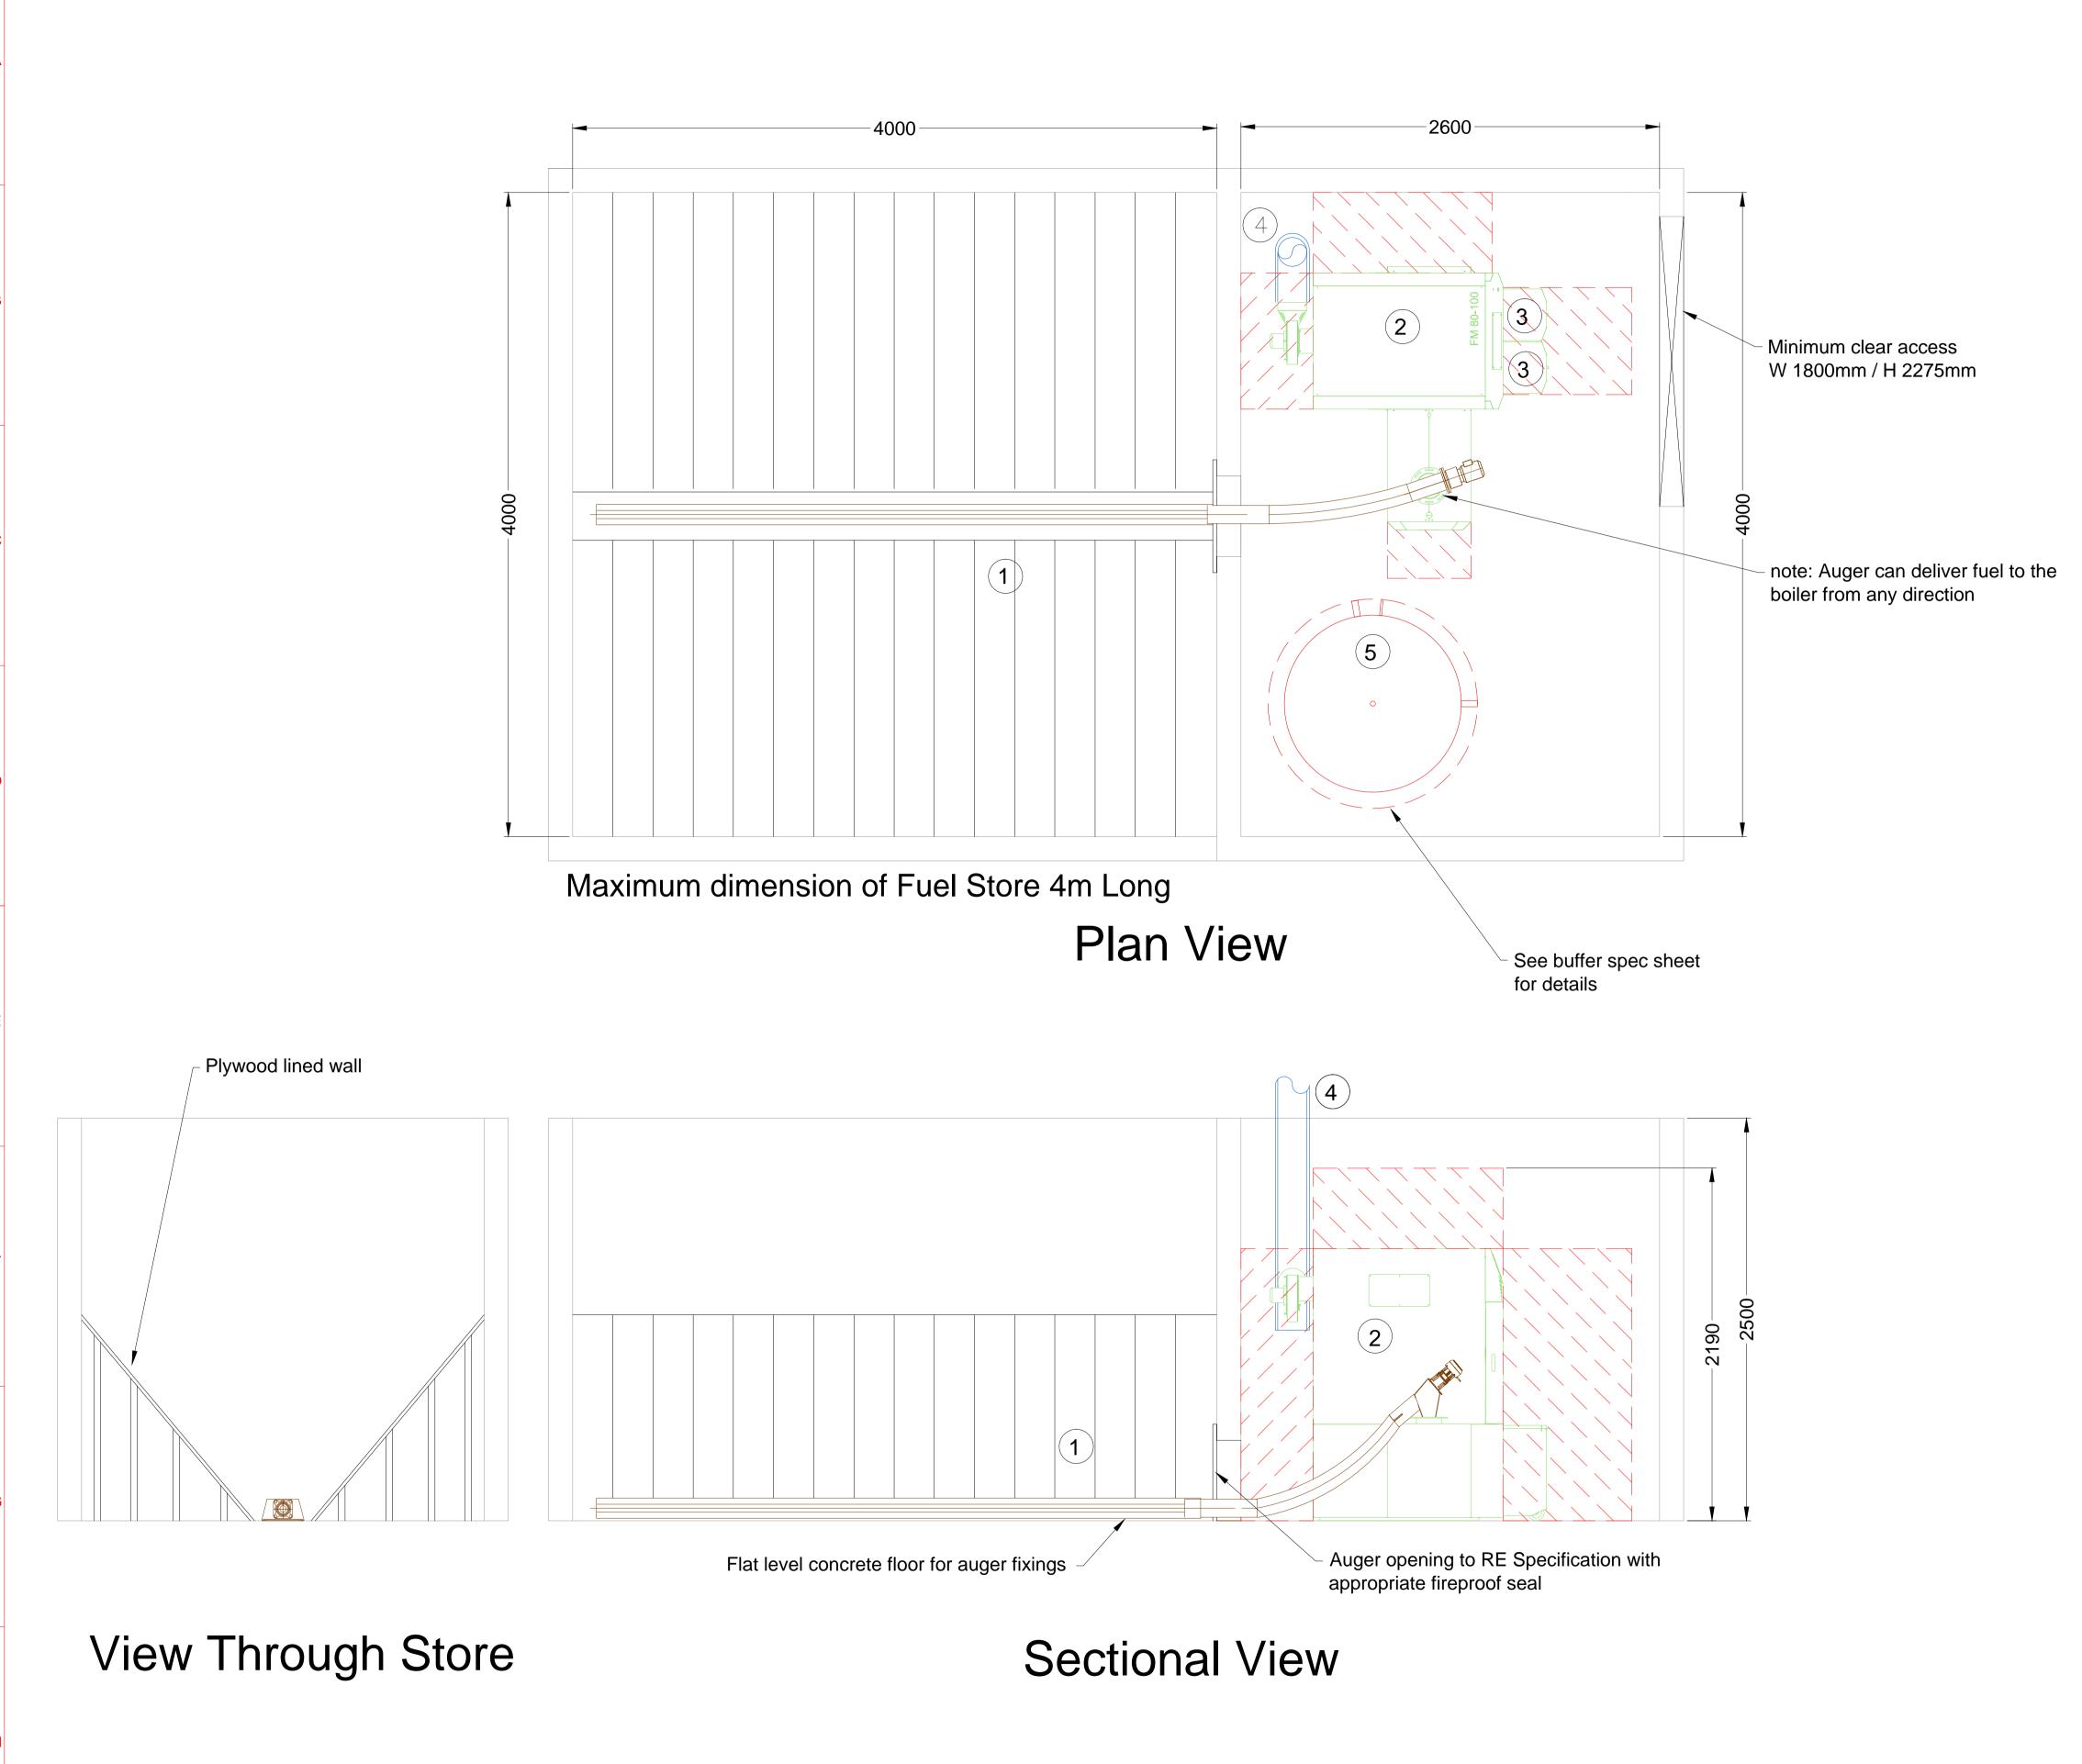

| Unit 21, Burrough Court, Burrough-on-the<br>Melton Mowbray, Leicestershire, LE14 20                    |                |
|--------------------------------------------------------------------------------------------------------|----------------|
| Tel: +44 (0) 1664 454 989 Fax: +44 (0) 8709<br>E-mail: info@ruralenergy.co.uk Website: www.ruralen     |                |
|                                                                                                        |                |
|                                                                                                        |                |
|                                                                                                        |                |
|                                                                                                        |                |
|                                                                                                        |                |
|                                                                                                        |                |
| Bill of materials:                                                                                     | 'n             |
| 2 Herz FireMatic pellet boiler                                                                         |                |
| <ul><li>(3) Removable ash bins</li><li>(4) Chimney riser</li></ul>                                     |                |
| 5 Buffer tank<br>Supporting documentation:                                                             |                |
| - RE Flue design guide                                                                                 |                |
| <ul> <li>RE buffer tank specification sheet</li> <li>RE buffer tank control description and</li> </ul> | d sizina quide |
| - Boiler data sheets                                                                                   | d sizing guide |
| <ul> <li>Cyclone grit arrestor data sheet</li> <li>Wiring diagrams</li> </ul>                          |                |
| <ul> <li>RE Hydraulic schematics</li> <li>RE design details</li> </ul>                                 |                |
| -RE Chip fuel store design guide -RE Pellet hopper design guide                                        |                |
| Plinths are not required for the boilers                                                               | •              |
| there is adequate protection against flo<br>Rural Energy provides this drawing for                     |                |
| locating the heating system and ancilla                                                                |                |
| takes no responsibility for the design c<br>the plant room in any respect                              |                |
| Clearance for maintenance                                                                              |                |
| Drawing Name<br>EXAMPLE LAYOUT                                                                         |                |
| FireMatic Boiler .<br>Pellets, Flexi auger, building int<br>store.                                     | egrated fuel   |
| Boilers<br>Herz FireMatic 80/100kW                                                                     |                |
| Drawing Number                                                                                         | Scale @ A1     |
| RE 010-80-100.V1                                                                                       | nts            |