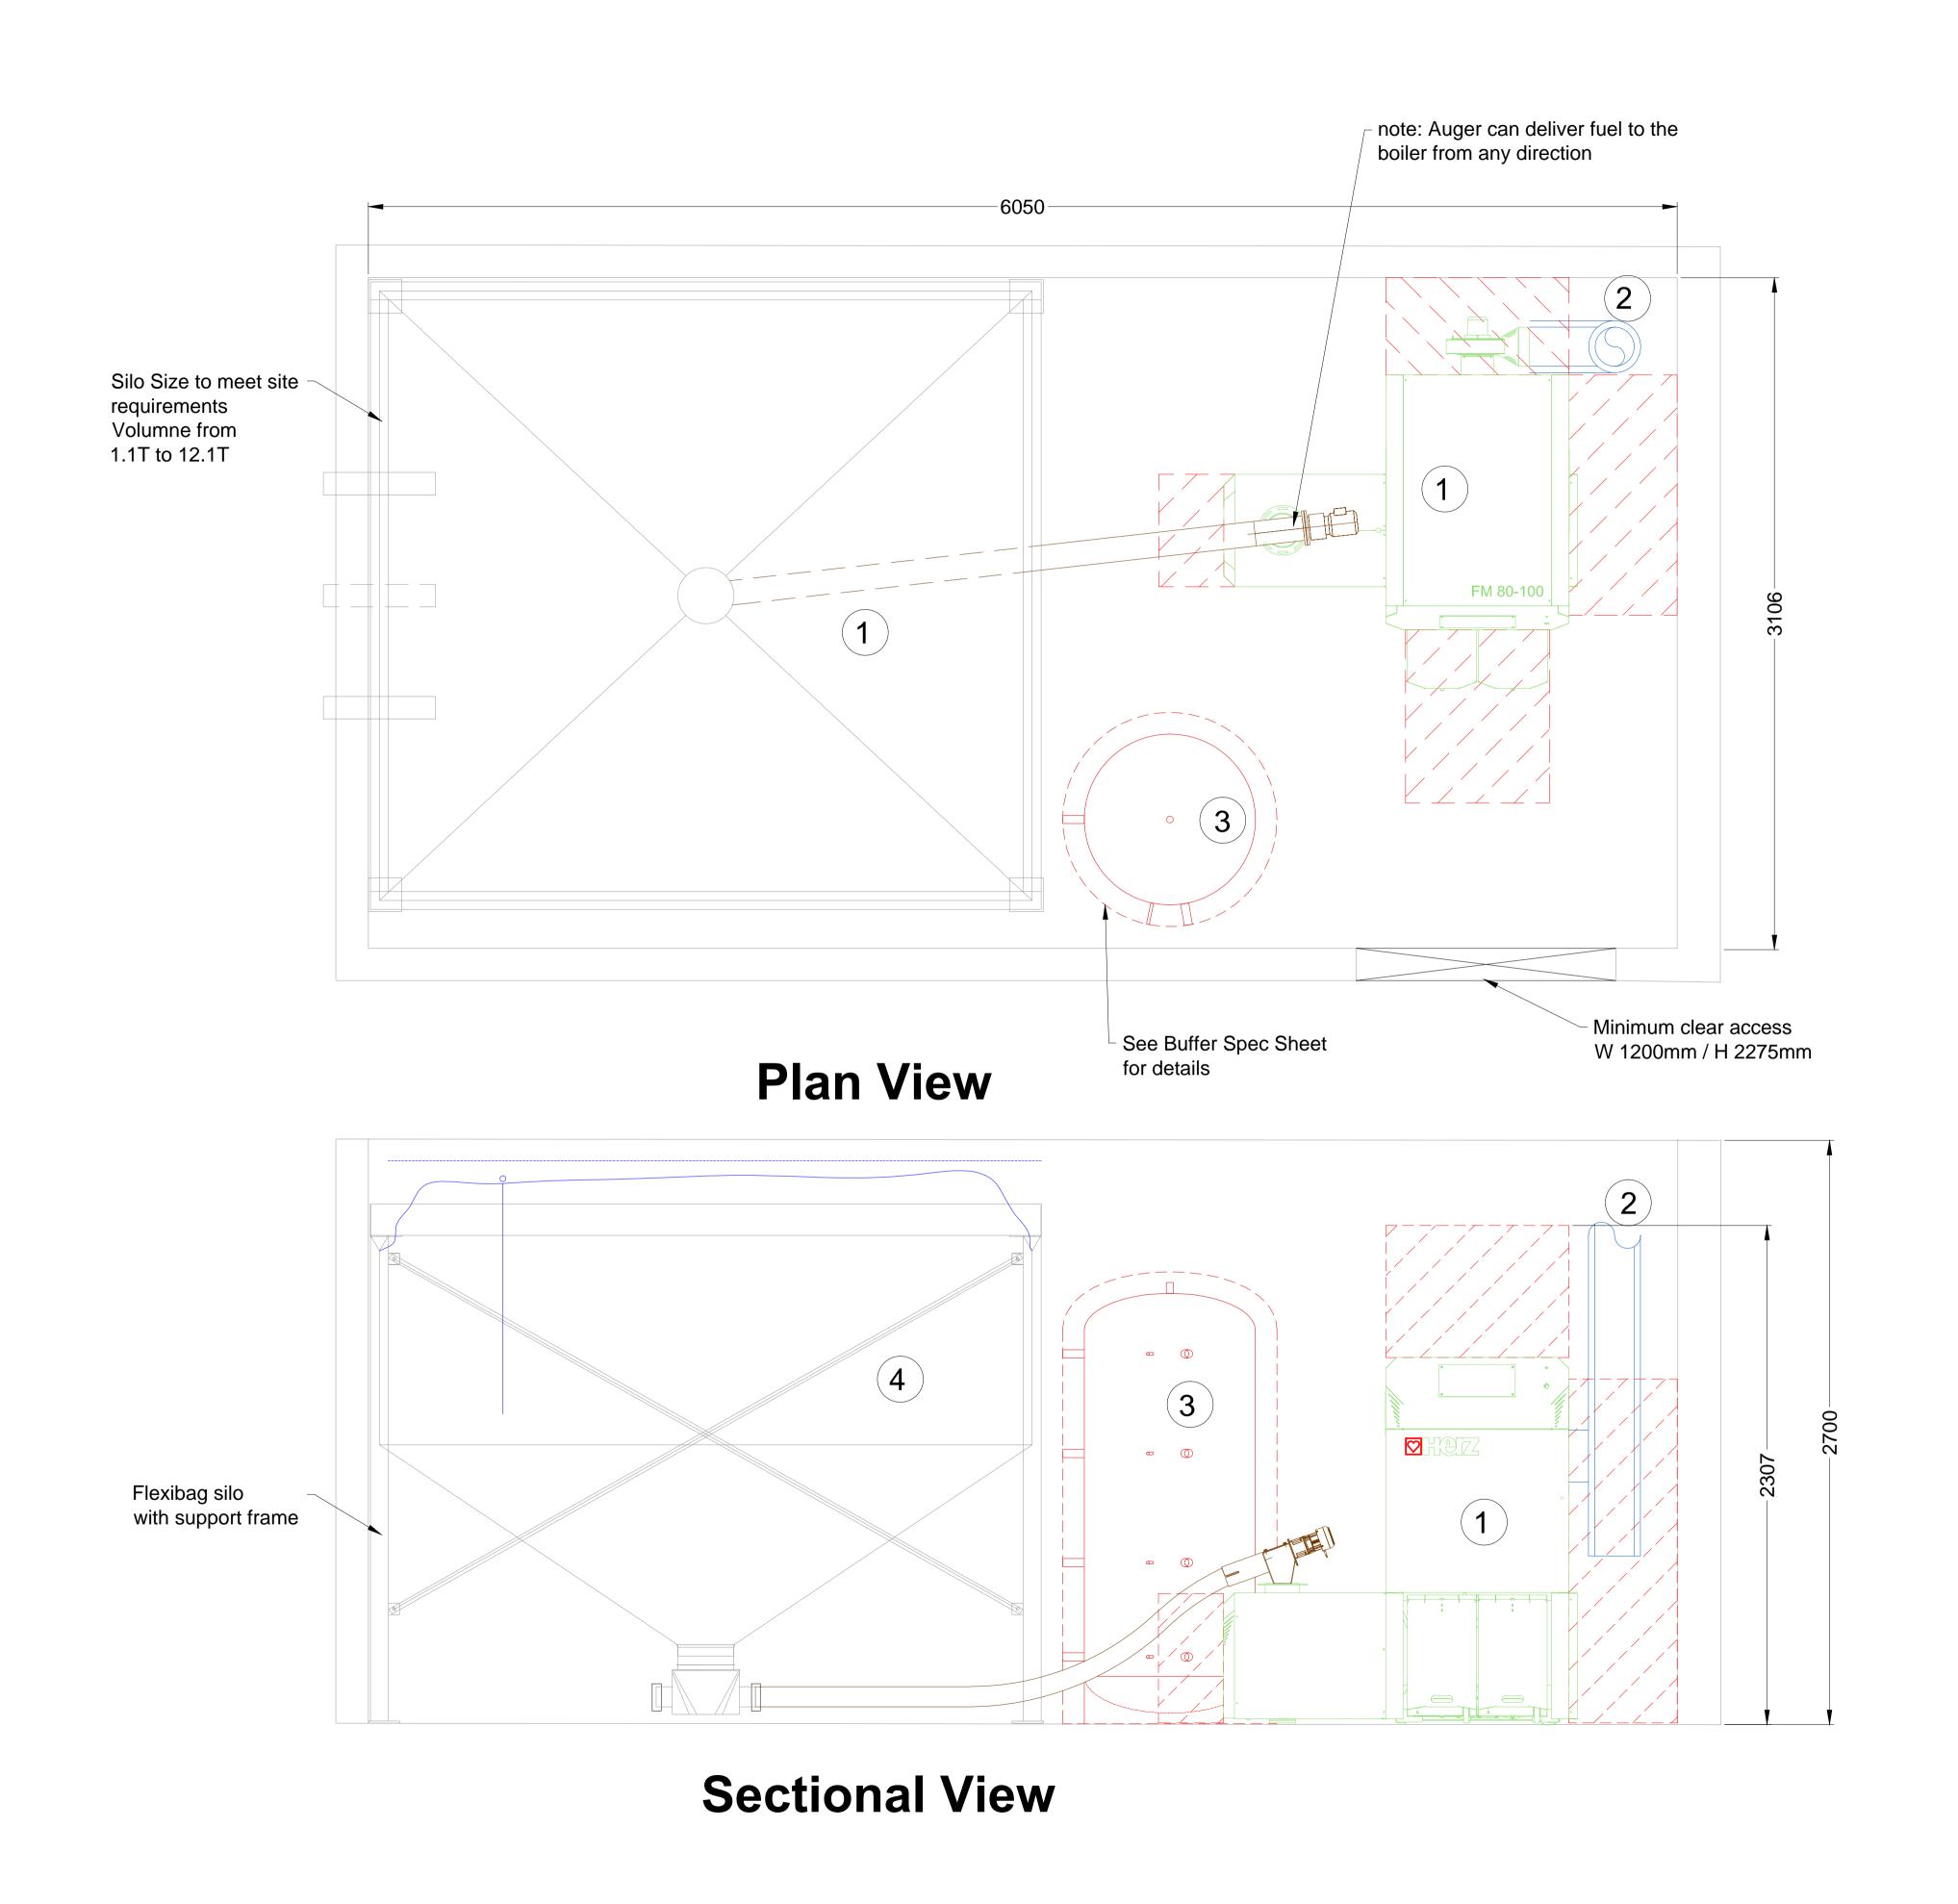

Bill of materials:

- 1 Herz Fire Matic boiler
- 2 Chimney riser
- 3 Buffer tank
- 4 Flexi Bag Silo (ABHP30X28/22G-E)

## Supporting documentation:

- RE Flue design guide
- RE buffer tank specification sheet
- RE buffer tank control description and sizing guide
- Boiler data sheets
- Wiring diagrams
- RE Hydraulic schematics
- RE design details

Plinths are not required for the boilers or cyclone, provided there is adequate protection against flooding

Rural Energy provides this drawing for the purposes of locating the heating system and ancillary equipment, but takes no responsibility for the design of the the plant room in any respect

Clearance for maintenance

Drawing Name

EXAMPLE LAYOUT
Fire Matic Boiler.
Pellets, Flexi Auger, Flexi Bag Silo

Boilers

Herz Fire Matic 80/100kW

| Drawing Number   | Scale @ A1 |
|------------------|------------|
| RE_012-80-100.V1 | nts        |
|                  |            |
| Designed by      | Date       |
| PM               | 27.08.2010 |
|                  |            |