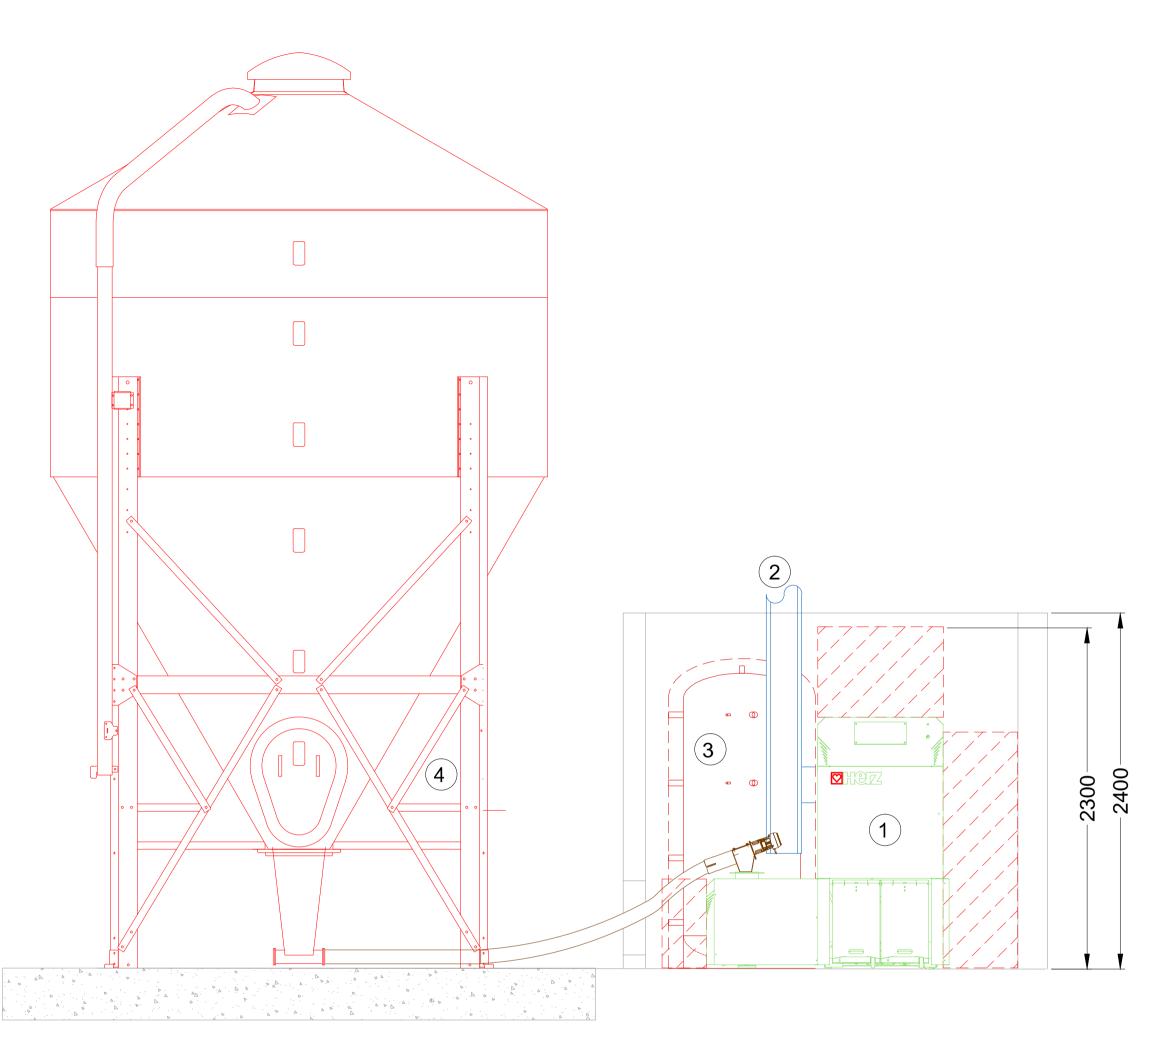

## **Sectional View**

**Plan View** 

W 1200mm / H 2275mm

0

| Tel: +44 (0) 1664 454 989 Fax: +44 (0) 870<br>E-mail: info@ruralenergy.co.uk Website: www.rurale<br>Collison Silos are available in v<br>4.29t to 34.75t.                                                                                                                                | various sizes from                                |
|------------------------------------------------------------------------------------------------------------------------------------------------------------------------------------------------------------------------------------------------------------------------------------------|---------------------------------------------------|
| Item shown is for example only                                                                                                                                                                                                                                                           |                                                   |
|                                                                                                                                                                                                                                                                                          |                                                   |
| <ul> <li>Bill of materials:</li> <li>1 Herz FireMatic boiler</li> <li>2 Chimney riser</li> <li>3 Buffer tank</li> <li>4 Collison Agri Silo</li> </ul>                                                                                                                                    |                                                   |
| <ul> <li>Supporting documentation:</li> <li>RE Flue design guide</li> <li>RE buffer tank specification sheet</li> <li>RE buffer tank control description and</li> <li>Boiler data sheets</li> <li>Wiring diagrams</li> <li>RE Hydraulic schematics</li> <li>RE design details</li> </ul> | nd sizing guide                                   |
| Plinths are not required for the boilers<br>there is adequate protection against fl<br>Rural Energy provides this drawing for<br>locating the heating system and ancilla<br>takes no responsibility for the design of<br>in any respect                                                  | ooding<br>r the purposes of<br>ary equipment, but |
| Clearance for maintenance<br>Drawing Name<br>EXAMPLE LAYOUT<br>Fire Matic Boiler.<br>Pellets, Flexi Auger, Collisons                                                                                                                                                                     | Agri Silo                                         |
| Boilers<br>Herz Fire Matic 80/100kW                                                                                                                                                                                                                                                      |                                                   |
|                                                                                                                                                                                                                                                                                          | Scale @ A1                                        |