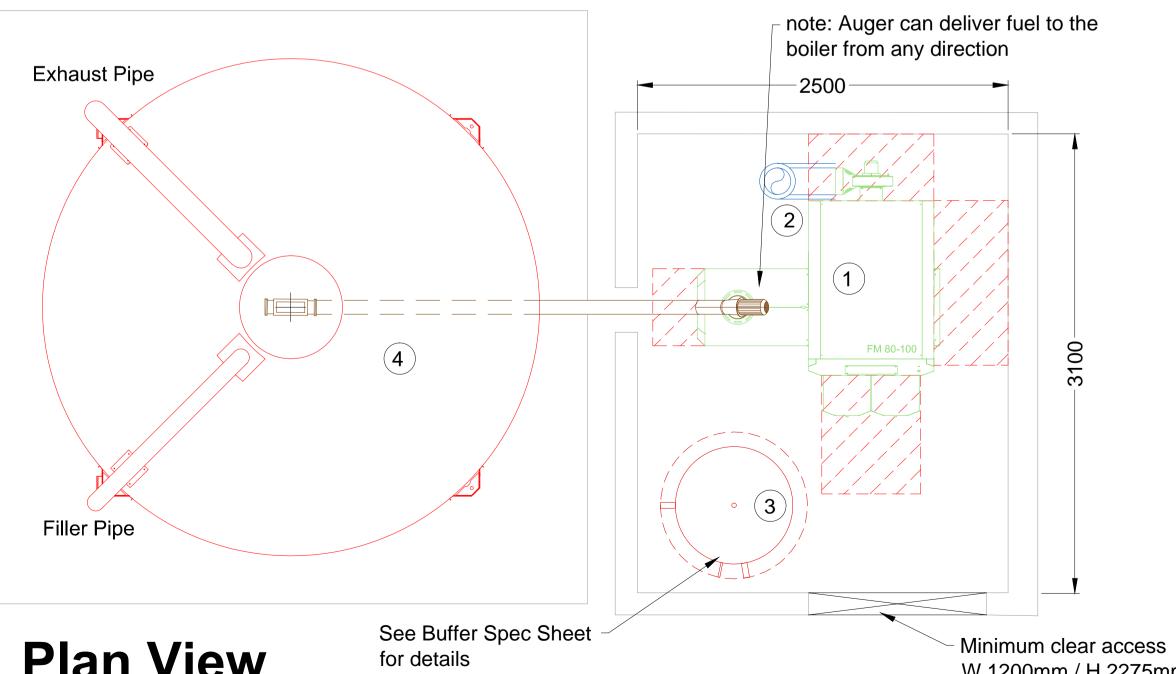

## **Sectional View**

**Plan View** 

W 1200mm / H 2275mm

0

| Tel: +44 (0) 1664 454 989 Fax: +44 (0) 870<br>E-mail: info@ruralenergy.co.uk Website: www.rurale<br>Collison Silos are available in v<br>4.29t to 34.75t.                                                                                                                                | various sizes from                                |
|------------------------------------------------------------------------------------------------------------------------------------------------------------------------------------------------------------------------------------------------------------------------------------------|---------------------------------------------------|
| Item shown is for example only                                                                                                                                                                                                                                                           |                                                   |
|                                                                                                                                                                                                                                                                                          |                                                   |
| <ul> <li>Bill of materials:</li> <li>1 Herz FireMatic boiler</li> <li>2 Chimney riser</li> <li>3 Buffer tank</li> <li>4 Collison Agri Silo</li> </ul>                                                                                                                                    |                                                   |
| <ul> <li>Supporting documentation:</li> <li>RE Flue design guide</li> <li>RE buffer tank specification sheet</li> <li>RE buffer tank control description and</li> <li>Boiler data sheets</li> <li>Wiring diagrams</li> <li>RE Hydraulic schematics</li> <li>RE design details</li> </ul> | nd sizing guide                                   |
| Plinths are not required for the boilers<br>there is adequate protection against fl<br>Rural Energy provides this drawing for<br>locating the heating system and ancilla<br>takes no responsibility for the design of<br>in any respect                                                  | ooding<br>r the purposes of<br>ary equipment, but |
| Clearance for maintenance<br>Drawing Name<br>EXAMPLE LAYOUT<br>Fire Matic Boiler.<br>Pellets, Flexi Auger, Collisons                                                                                                                                                                     | Agri Silo                                         |
| Boilers<br>Herz Fire Matic 80/100kW                                                                                                                                                                                                                                                      |                                                   |
|                                                                                                                                                                                                                                                                                          | Scale @ A1                                        |