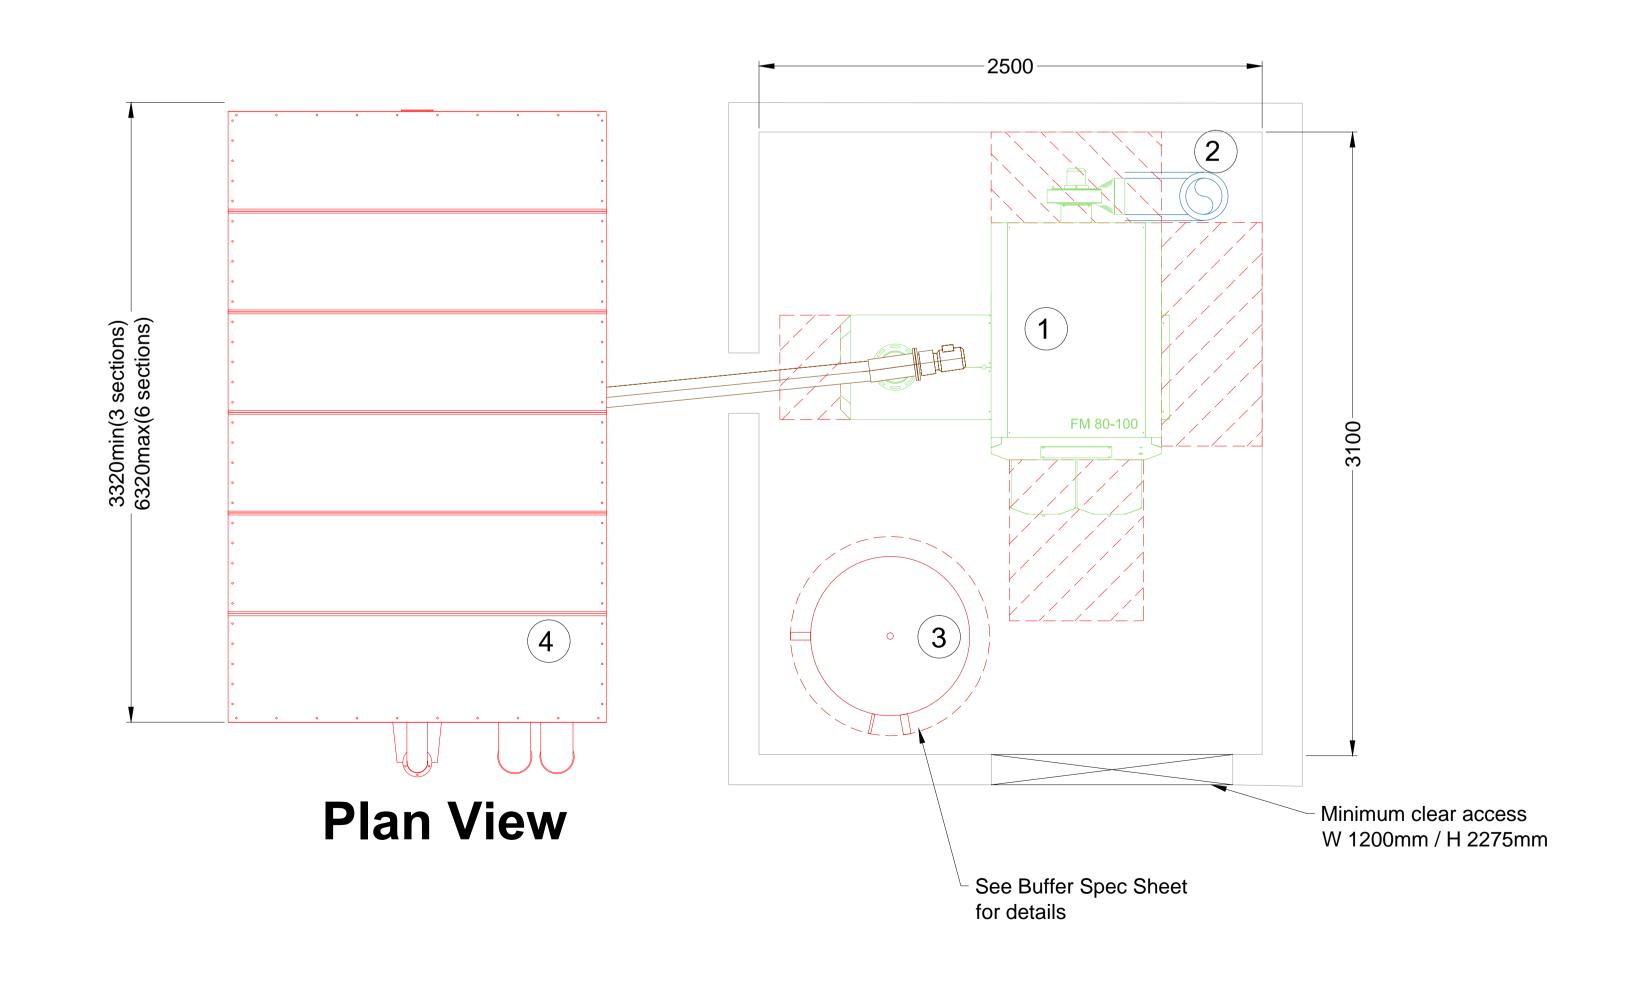

### Bill of materials:

- 1 Herz FireMatic boiler
- 2 Chimney riser
- 3 Buffer tank
- (4) Steel Mafa modular Silo

Plinths are not required for the boilers or cyclone, provided there is adequate protection against flooding

Rural Energy provides this drawing for the purposes of locating the heating system and ancillary equipment, but takes no responsibility for the design of the the plant room in any respect

Clearance for maintenance