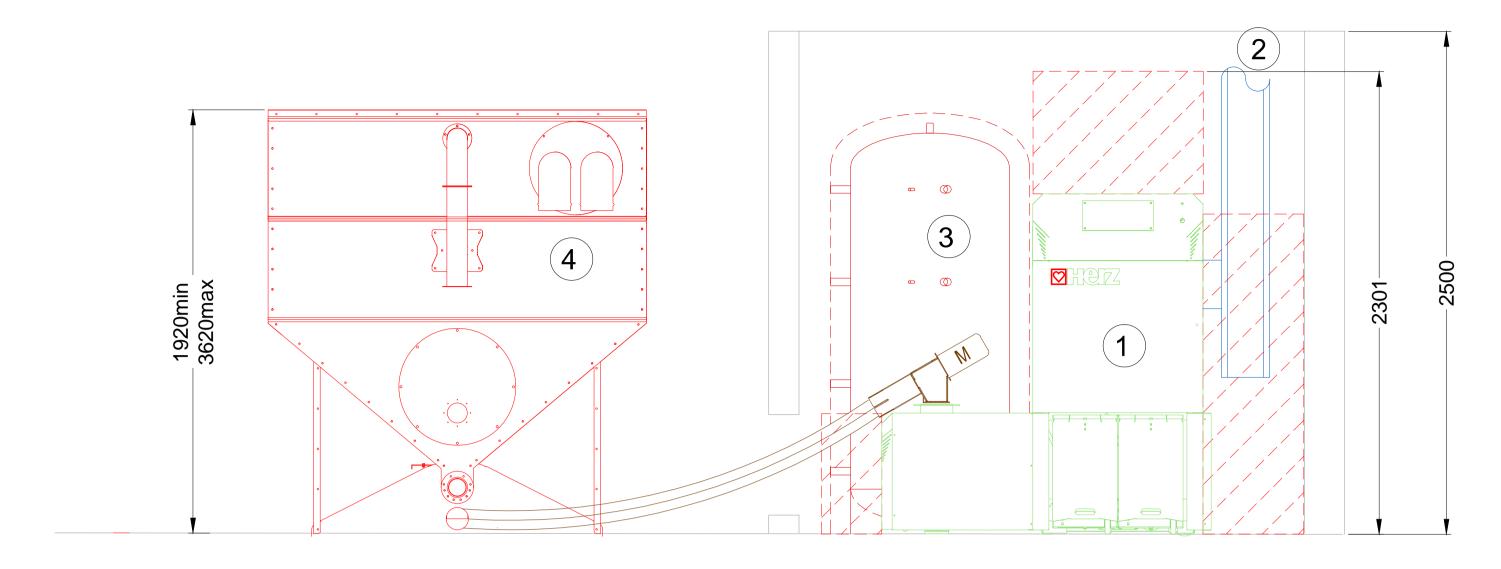

# **Sectional View**

### Bill of materials:

- 1 Herz FireMatic boiler
- 2 Chimney riser
- 3 Buffer tank
- (4) Steel Mafa modular Silo

Plinths are not required for the boilers or cyclone, provided there is adequate protection against flooding

Rural Energy provides this drawing for the purposes of locating the heating system and ancillary equipment, but takes no responsibility for the design of the the plant room in any respect