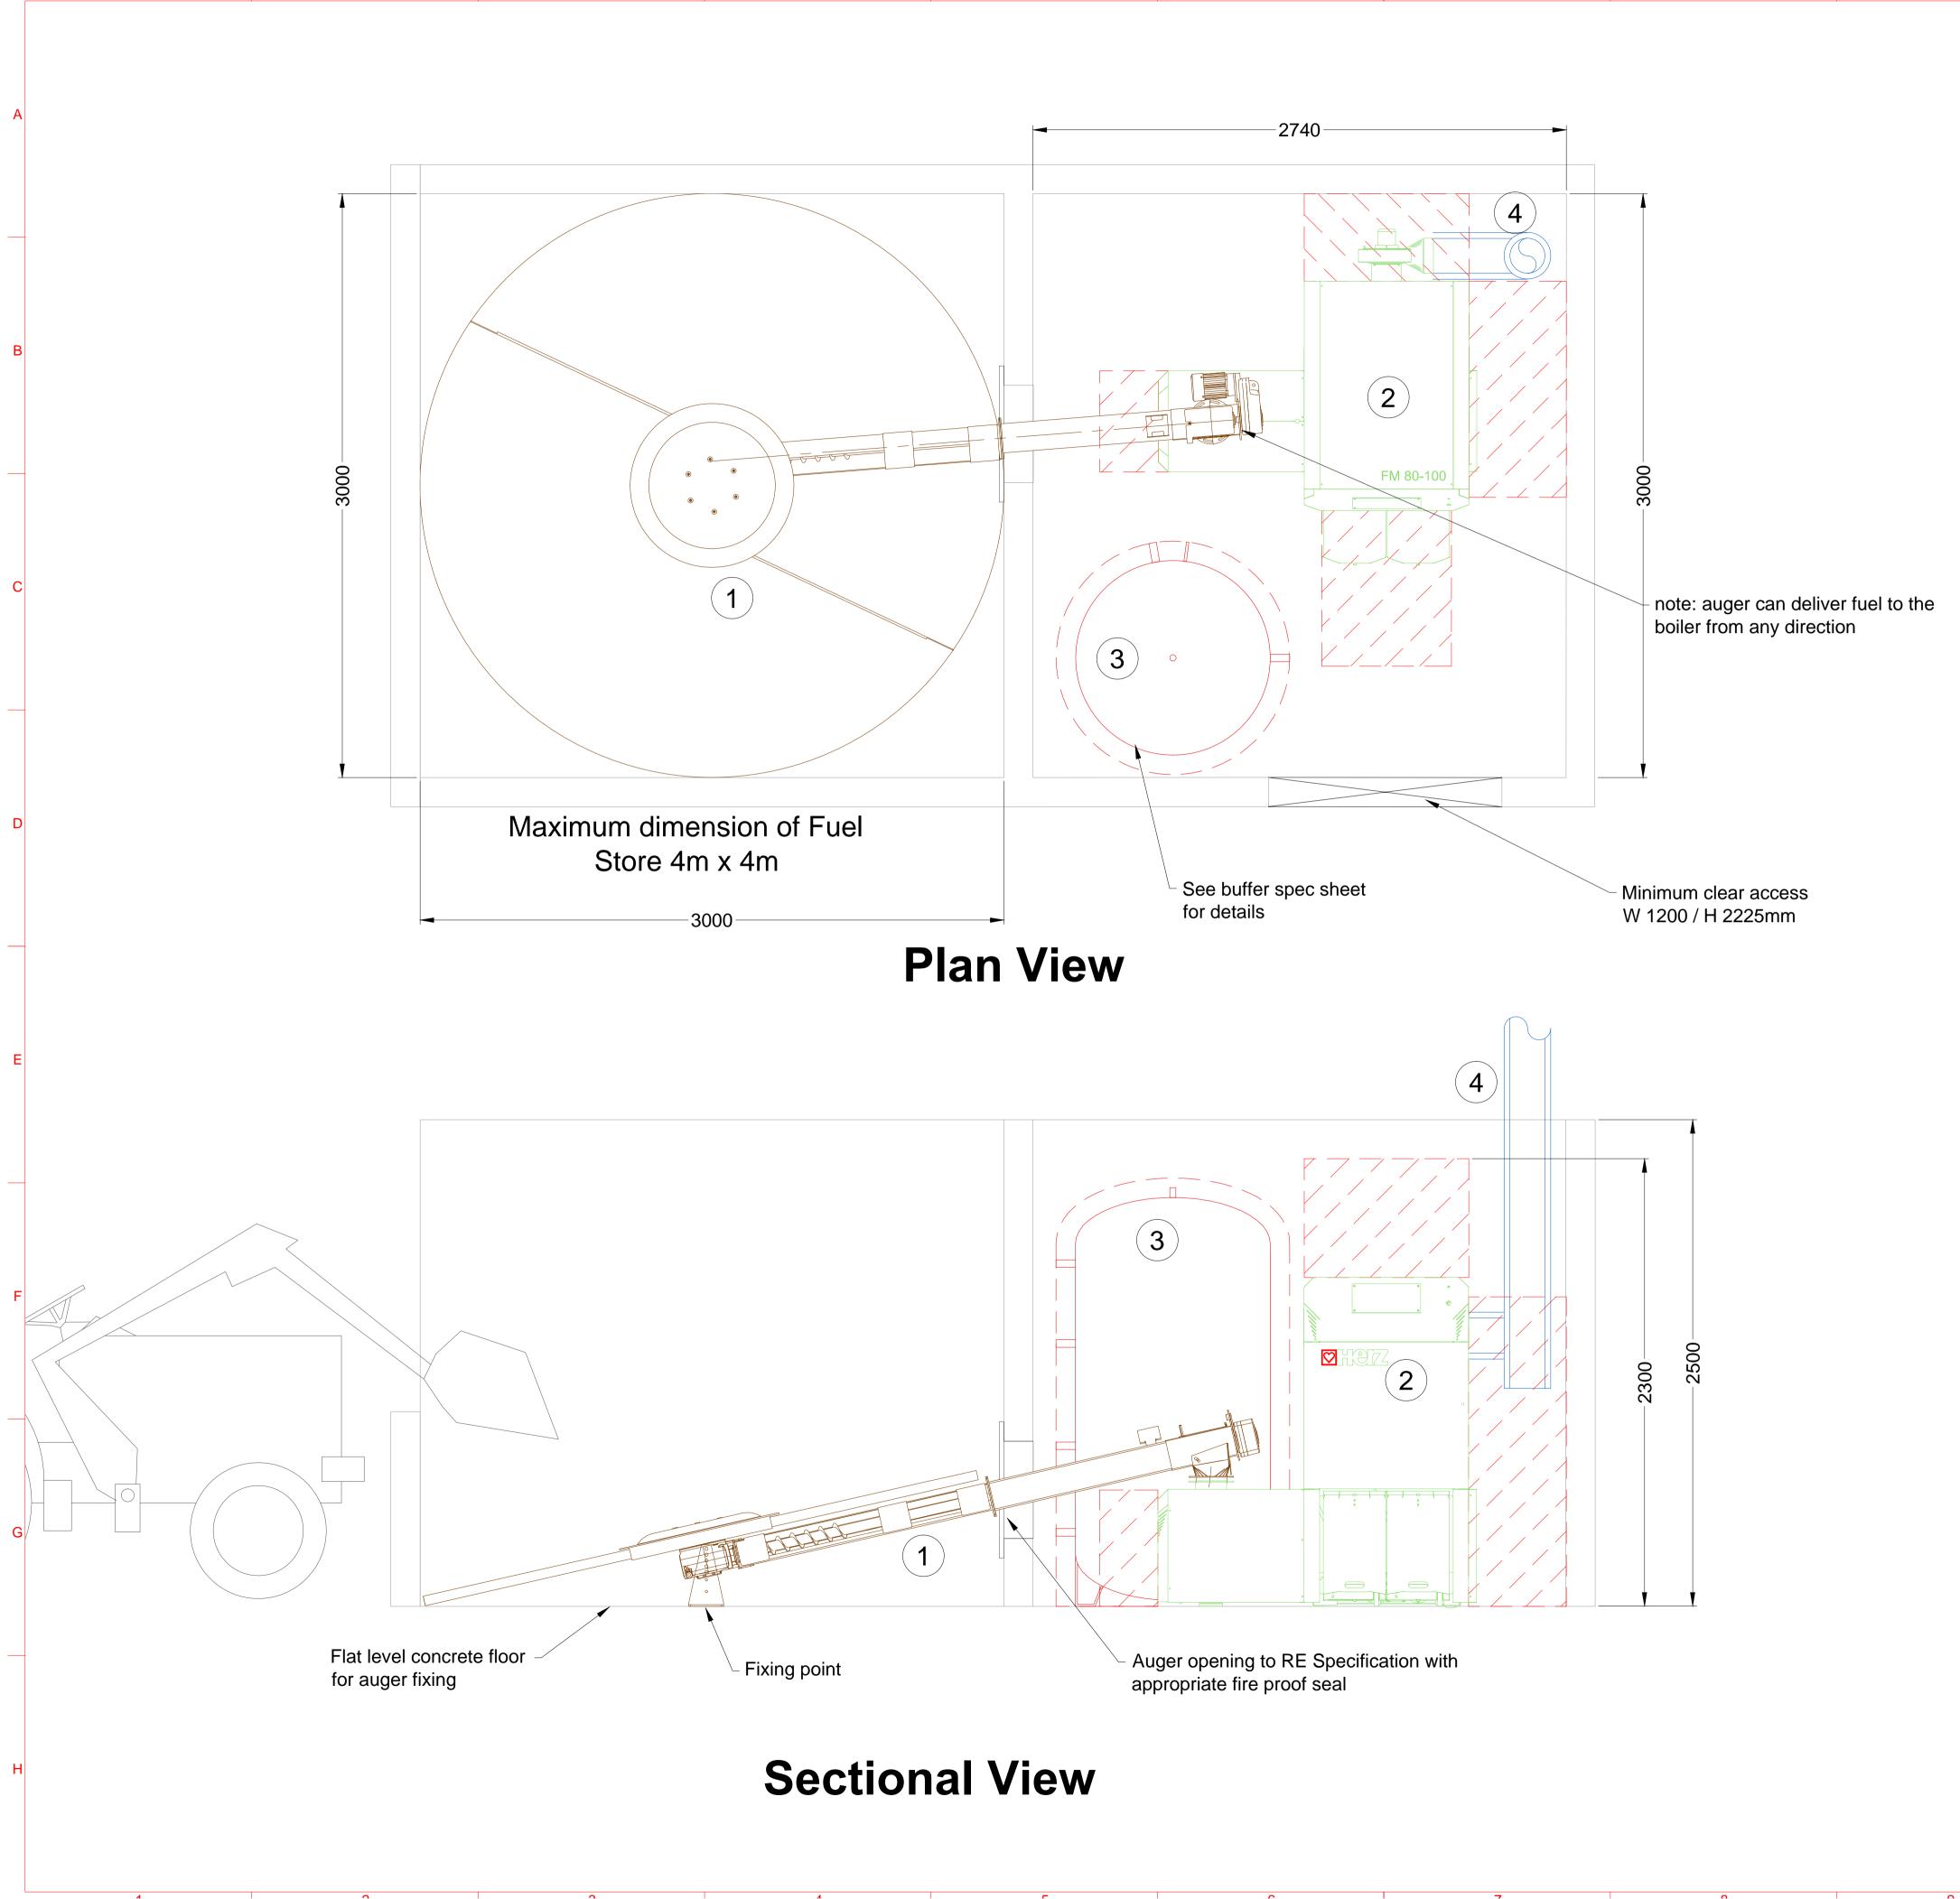

|     |                                                                                                                     | 12                        |  |
|-----|---------------------------------------------------------------------------------------------------------------------|---------------------------|--|
|     | Rural Energy Limited.                                                                                               |                           |  |
|     | Unit 21, Burrough Court, Burrough-on-the-Hill,                                                                      |                           |  |
|     | Melton Mowbray, Leicestershire, LE14 2QS                                                                            |                           |  |
|     | Tel: +44 (0) 1664 454 989 Fax: +44 (0) 8709 120423<br>E-mail: info@ruralenergy.co.uk Website: www.ruralenergy.co.uk |                           |  |
|     |                                                                                                                     |                           |  |
|     |                                                                                                                     |                           |  |
|     |                                                                                                                     |                           |  |
|     |                                                                                                                     |                           |  |
|     |                                                                                                                     |                           |  |
|     |                                                                                                                     |                           |  |
|     |                                                                                                                     |                           |  |
|     |                                                                                                                     |                           |  |
|     |                                                                                                                     |                           |  |
|     |                                                                                                                     |                           |  |
|     |                                                                                                                     |                           |  |
|     |                                                                                                                     |                           |  |
|     |                                                                                                                     |                           |  |
|     |                                                                                                                     |                           |  |
|     | Bill of materials:                                                                                                  |                           |  |
|     | 1 Spring agitator fuel feeding system                                                                               |                           |  |
|     | 2 Herz FireMatic wood chip/pellet boiler                                                                            |                           |  |
|     | 3 Buffer tank                                                                                                       |                           |  |
|     | (4) Chimney riser                                                                                                   |                           |  |
|     | Supporting documentation:                                                                                           |                           |  |
|     | - RE Flue design guide                                                                                              |                           |  |
|     | - RE buffer tank specification sheet                                                                                |                           |  |
|     | - RE buffer tank control description and sizing                                                                     | guide                     |  |
|     | - Boiler data sheets                                                                                                | •                         |  |
|     | - Cyclone grit arrestor data sheet                                                                                  |                           |  |
|     | - Wiring diagrams                                                                                                   |                           |  |
|     | - RE Hydraulic schematics                                                                                           |                           |  |
|     | - RE design details                                                                                                 |                           |  |
|     | -RE Chip fuel store design guide                                                                                    |                           |  |
|     | -RE Pellet hopper design guide                                                                                      |                           |  |
|     | Plinths are not required for the boilers or cyclo                                                                   | one, provided             |  |
|     | there is adequate protection against flooding                                                                       |                           |  |
|     | Rural Energy provides this drawing for the pu                                                                       | rposes of                 |  |
|     | locating the heating system and ancillary equi                                                                      | pment, but                |  |
|     | takes no responsibility for the design of the fu                                                                    | el store or               |  |
|     | the plant room in any respect                                                                                       |                           |  |
|     | Clearance for maintenance                                                                                           |                           |  |
| Dr  | awing Name                                                                                                          |                           |  |
|     |                                                                                                                     |                           |  |
| F   | Firematic Boiler. Chips, spring agitate                                                                             | or                        |  |
|     | Open Fronted building                                                                                               |                           |  |
|     | ntergrated fuel store                                                                                               |                           |  |
| Во  | lers                                                                                                                |                           |  |
|     | Herz FireMatic 80kW/100kW                                                                                           |                           |  |
| Dra | awing Number                                                                                                        | Scale @ A1                |  |
|     | RE_026-80-100.V1                                                                                                    | nts                       |  |
| De  | signed by                                                                                                           | Date                      |  |
|     |                                                                                                                     | 27/02/11                  |  |
|     | 1 4 1                                                                                                               | <i>L</i> 1/U <i>L</i> /11 |  |