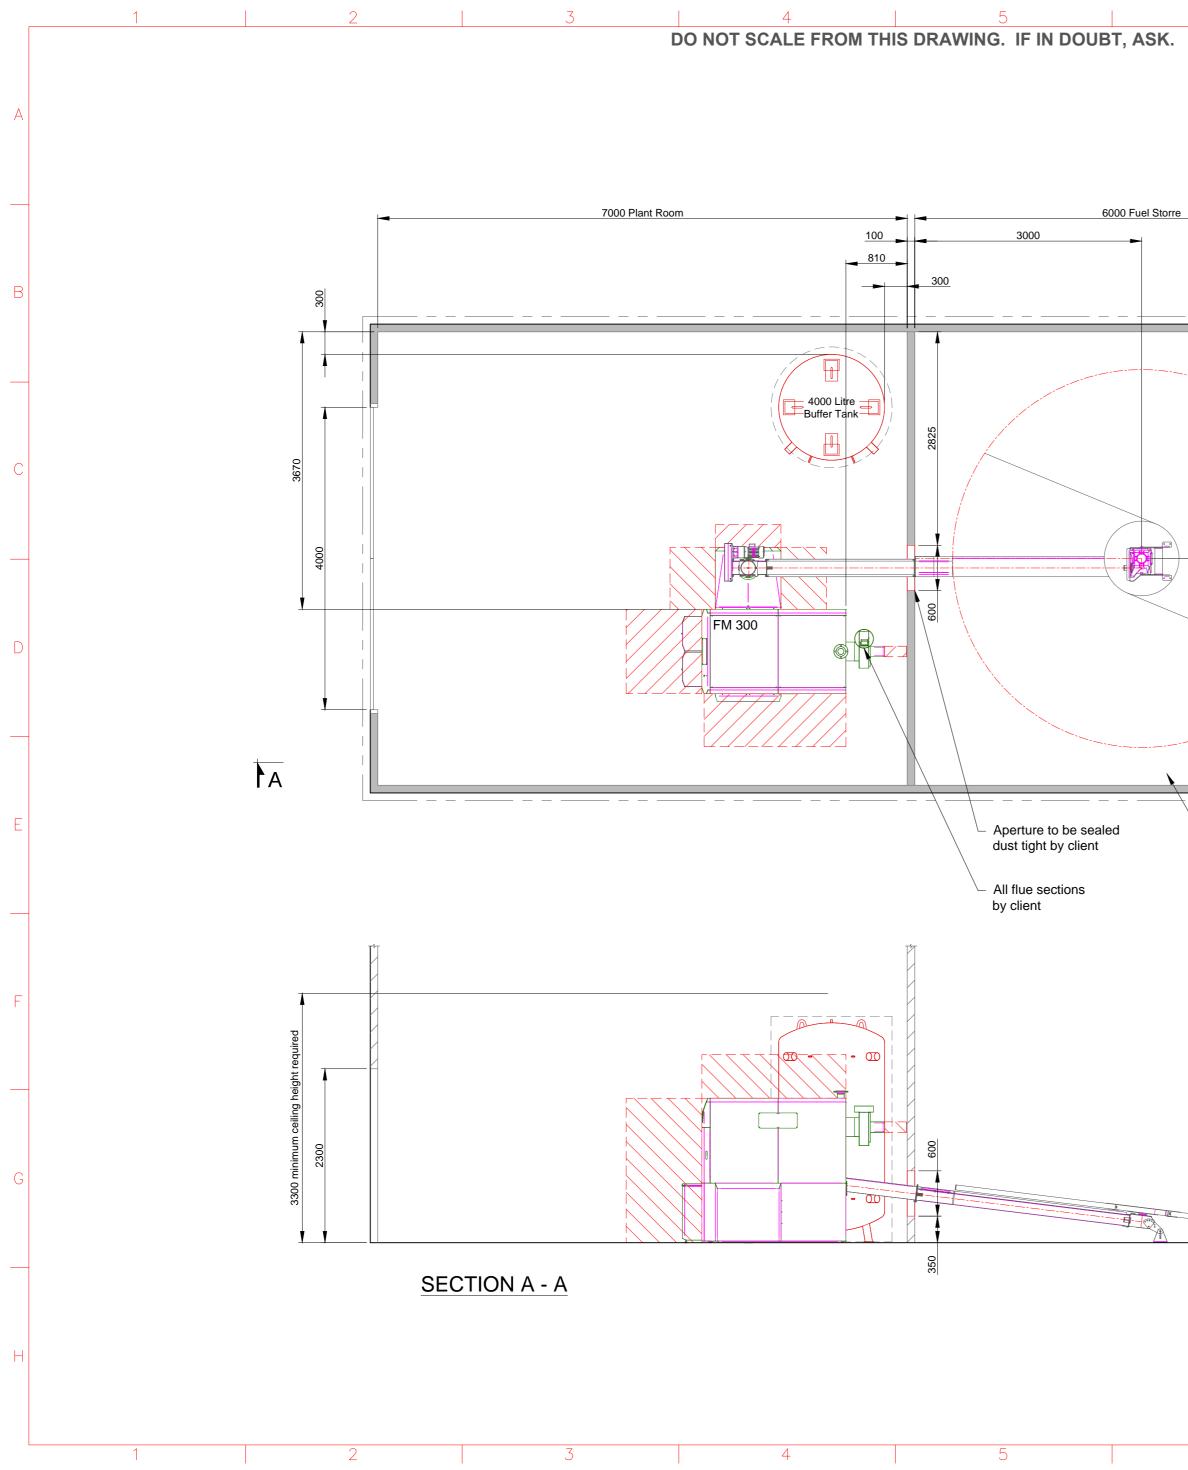

| 6                                               | /                     | 8 | 9                                                                                                                                                                                                                                    |                                                                                                                                           |                 |
|-------------------------------------------------|-----------------------|---|--------------------------------------------------------------------------------------------------------------------------------------------------------------------------------------------------------------------------------------|-------------------------------------------------------------------------------------------------------------------------------------------|-----------------|
|                                                 |                       |   |                                                                                                                                                                                                                                      | RIGHT AND MAY NOT BE REPRODUCED<br>T WRITTEN PERMISSION FROM MYRIAD                                                                       |                 |
|                                                 |                       |   |                                                                                                                                                                                                                                      |                                                                                                                                           |                 |
|                                                 |                       |   | Notes:                                                                                                                                                                                                                               | enotes service / installation                                                                                                             |                 |
|                                                 |                       |   | clearances                                                                                                                                                                                                                           | for the biomass boiler. A clear round to these zones.                                                                                     | ute             |
|                                                 |                       |   | boiler. If bo<br>associated                                                                                                                                                                                                          | sed on <b>no</b> plinth cast under the<br>oiler is located on plinth then<br>ash bins, augers and cyclone<br>cated on same height plinth. |                 |
|                                                 |                       |   | FireMatic 3                                                                                                                                                                                                                          | quirement for 1 no.<br>000 kW boiler only:<br>= 1000 cm <sup>2</sup><br>= 2000 cm <sup>2</sup>                                            |                 |
|                                                 | 0000                  |   |                                                                                                                                                                                                                                      | vide by 2150 mm high minimum<br>ss required for boiler and buffer<br>ation.                                                               |                 |
|                                                 | 6000<br>1             |   | Wall thickn<br>- client to c                                                                                                                                                                                                         | ess and ceiling heights unknown<br>onfirm.                                                                                                |                 |
| Q5000                                           |                       |   |                                                                                                                                                                                                                                      |                                                                                                                                           |                 |
|                                                 |                       |   |                                                                                                                                                                                                                                      |                                                                                                                                           |                 |
|                                                 |                       |   |                                                                                                                                                                                                                                      |                                                                                                                                           |                 |
|                                                 |                       |   |                                                                                                                                                                                                                                      |                                                                                                                                           |                 |
|                                                 | fuel store and method |   |                                                                                                                                                                                                                                      |                                                                                                                                           |                 |
|                                                 | fuel store and method |   |                                                                                                                                                                                                                                      | 10.12.14 PJ                                                                                                                               |                 |
|                                                 | fuel store and method |   | Issue No. De<br>Consultant                                                                                                                                                                                                           |                                                                                                                                           | JS<br>ign Chk'd |
|                                                 | fuel store and method |   |                                                                                                                                                                                                                                      |                                                                                                                                           |                 |
|                                                 | fuel store and method |   | Consultant                                                                                                                                                                                                                           |                                                                                                                                           |                 |
|                                                 | fuel store and method |   | Consultant<br>Client<br>Project Name<br>Drawing Name                                                                                                                                                                                 | escription Date Desi                                                                                                                      | ign Chk'd       |
|                                                 | fuel store and method |   | Consultant<br>Client<br>Project Name<br>Drawing Name                                                                                                                                                                                 |                                                                                                                                           | ign Chk'd       |
|                                                 | fuel store and method |   | Consultant<br>Client<br>Project Name<br>Drawing Name<br>Example Bioma<br>FireMatic 300k<br>Drawing Number:                                                                                                                           | ass Plant Layout<br>W With 5m Diameter Agitator<br>Sheet No.<br>1 / 1                                                                     | ign Chk'd       |
|                                                 | fuel store and method |   | Consultant<br>Client<br>Project Name<br>Drawing Name<br>Example Bioma<br>FireMatic 300k                                                                                                                                              | ass Plant Layout<br>W With 5m Diameter Agitator<br>Sheet No.                                                                              | ign Chk'd       |
|                                                 | fuel store and method |   | Consultant<br>Client<br>Project Name<br>Drawing Name<br>Example Bioma<br>FireMatic 300k<br>Drawing Number:<br>Scale @ A2:<br>1:50<br>Rural<br>THE NATURAL CHOIC<br>Myriad CEG Ltd. (Tradi                                            | ass Plant Layout<br>W With 5m Diameter Agitator<br>Sheet No.<br>1/1<br>3rd Angle Projection<br>EERESS<br>CE FOR HEATING<br>Date Desi      | ign Chk'd       |
| Suitable access to f<br>of filling to be confir | fuel store and method |   | Consultant<br>Client<br>Project Name<br>Drawing Name<br>Example Bioma<br>FireMatic 300k<br>Drawing Number:<br>Scale @ A2:<br>1:50<br>Rural<br>THE NATURAL CHOIC<br>Myriad CEG Ltd. (Tradi<br>Burrough Court, I<br>Melton Mowbray, Li | ass Plant Layout<br>W With 5m Diameter Agitator<br>Sheet No.<br>1 / 1<br>3rd Angle Projection                                             | ign Chk'd       |