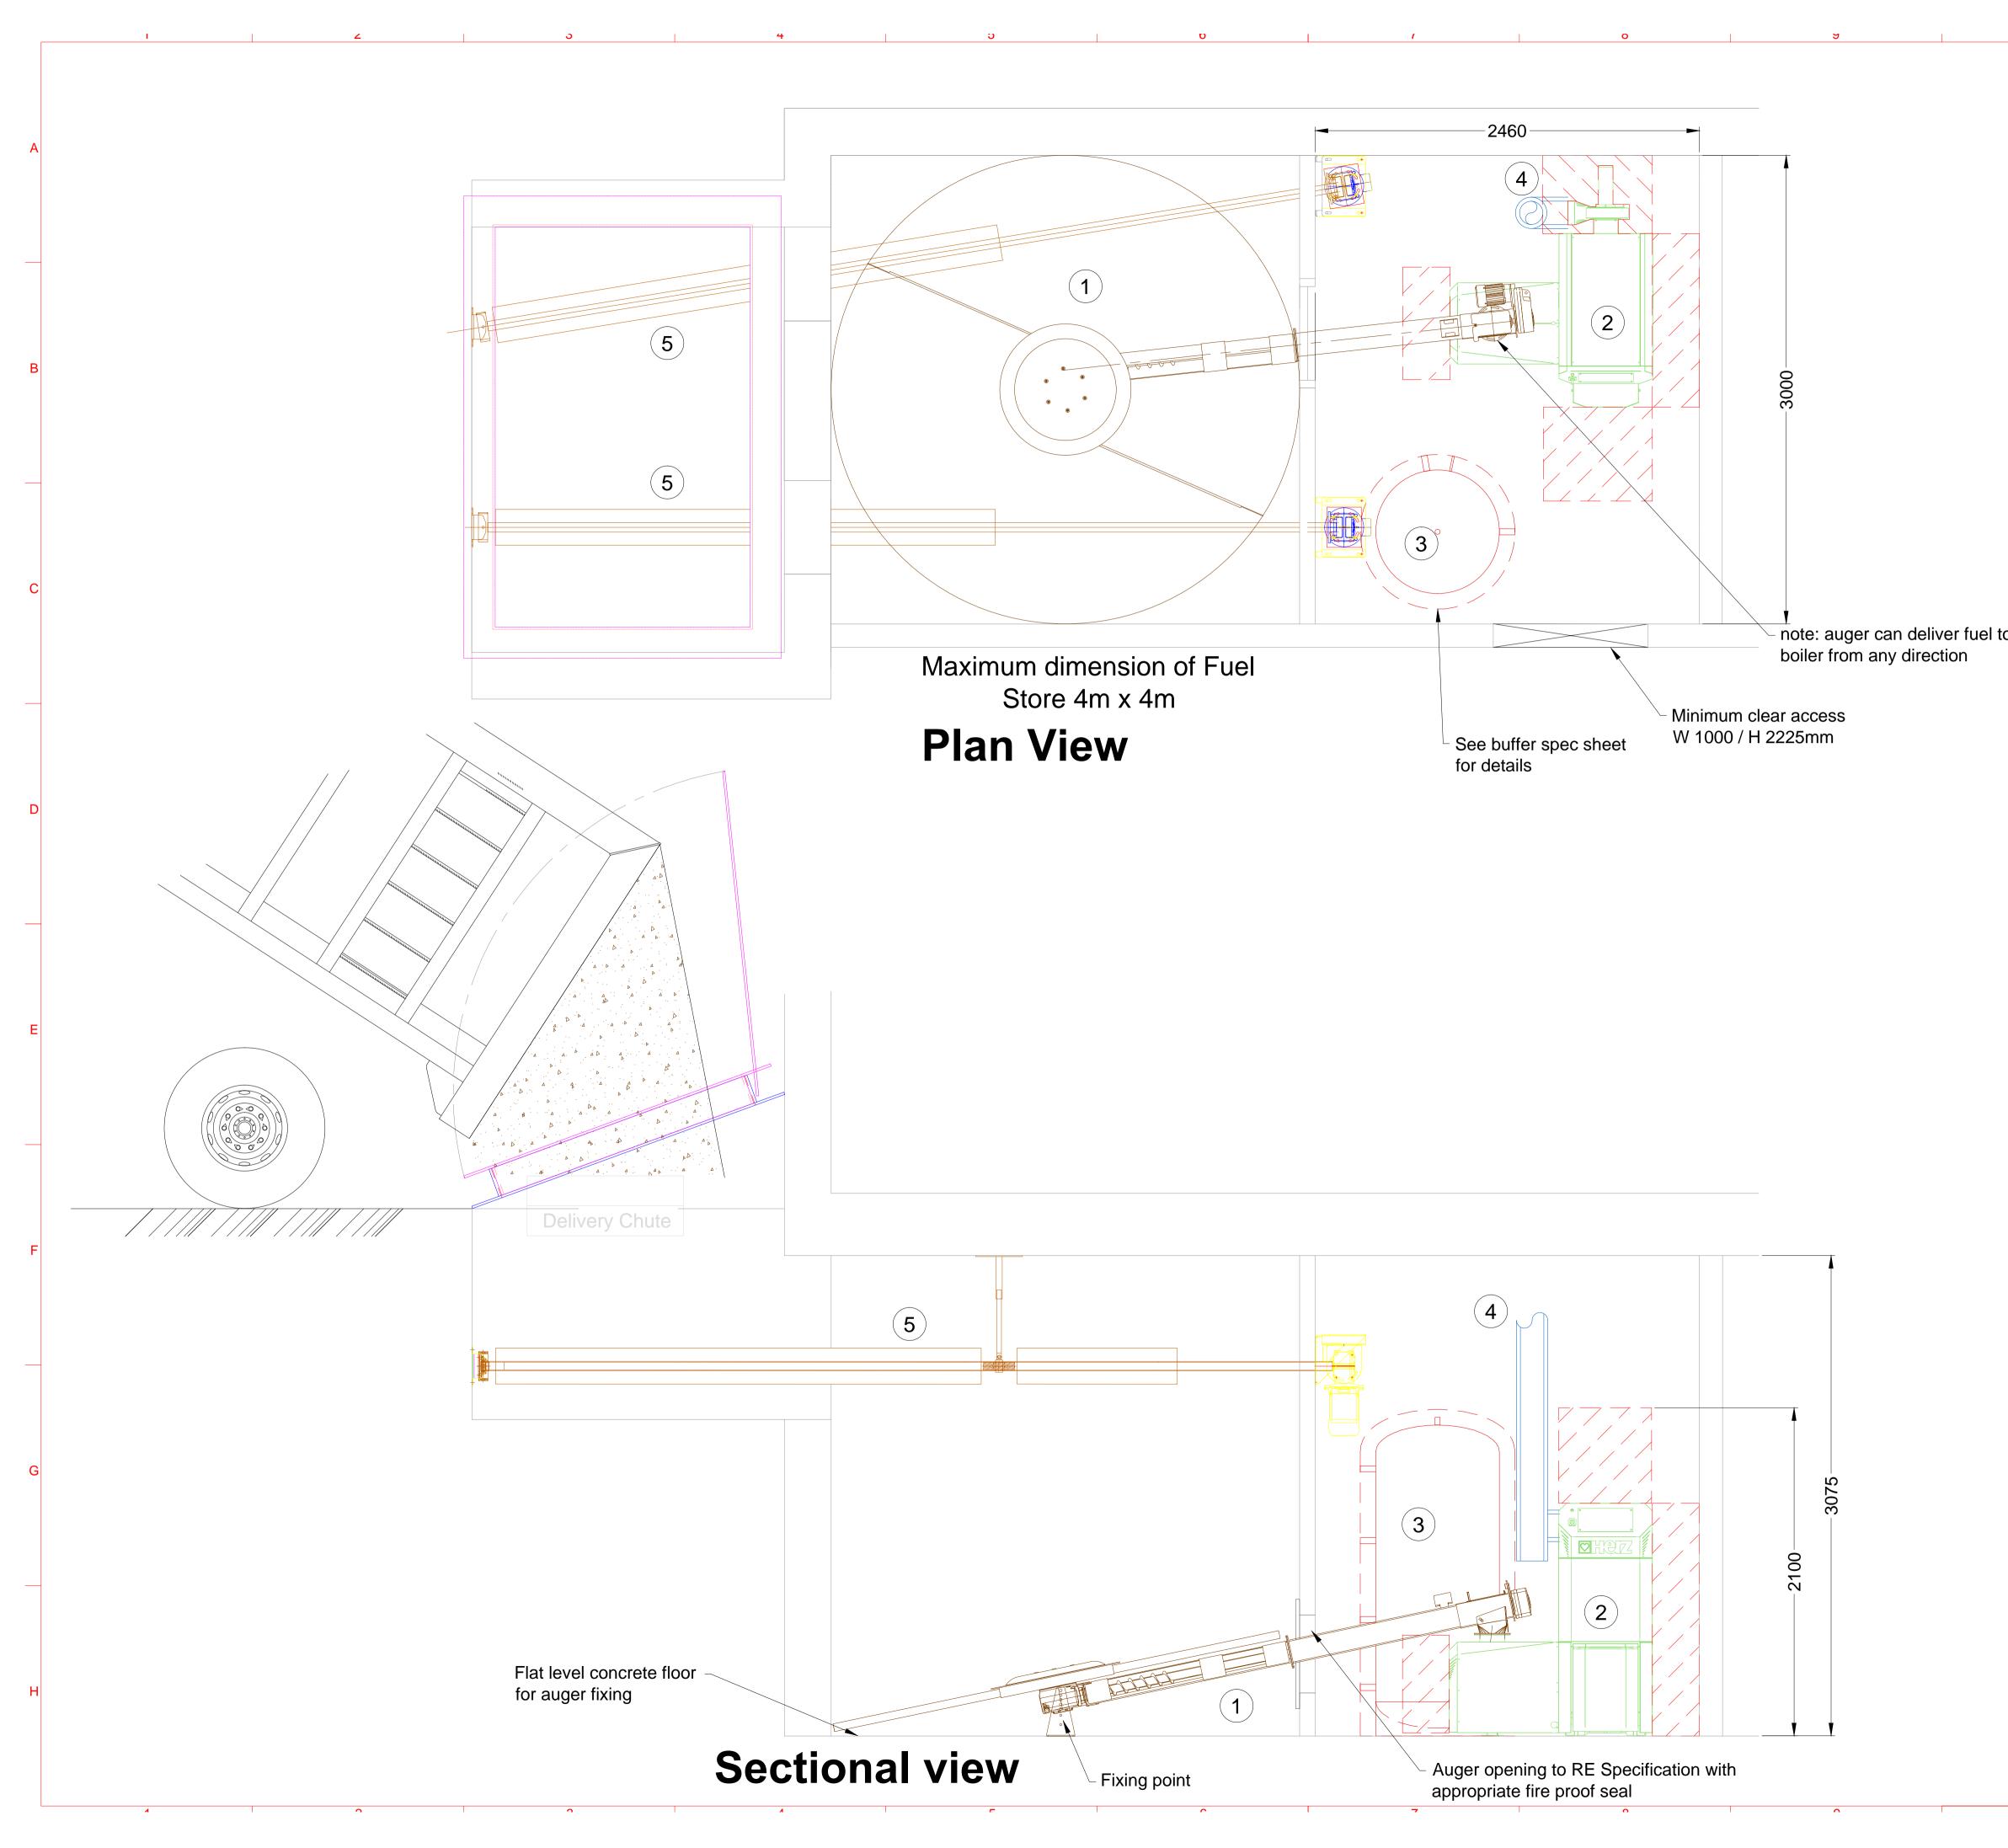

| ιυ    | Rural Energy Limited.         Unit 21, Burrough Court, Burrough-on-the-Hill,                                                                          |            |   |
|-------|-------------------------------------------------------------------------------------------------------------------------------------------------------|------------|---|
|       | Melton Mowbray, Leicestershire, LE14 2QS<br>Tel: +44 (0) 1664 454 989 Fax: +44 (0) 8709 12<br>E-mail: info@ruralenergy.co.uk Website: www.ruralenergy |            | A |
|       |                                                                                                                                                       |            |   |
|       |                                                                                                                                                       |            | В |
|       |                                                                                                                                                       |            | С |
| o the | Bill of materials:<br>(1) Spring agitator fuel feeding system                                                                                         |            |   |
|       | <ul> <li>2 Herz FireMatic wood chip/pellet boil</li> </ul>                                                                                            | er         |   |
|       | 3 Buffer tank                                                                                                                                         |            |   |
|       | 4 Chimney riser                                                                                                                                       |            |   |
|       | 5 Filling Screws                                                                                                                                      |            | D |
|       | Supporting documentation:                                                                                                                             |            |   |
|       | - RE Flue design guide                                                                                                                                |            |   |
|       | - RE buffer tank specification sheet                                                                                                                  |            |   |
|       | - RE buffer tank control description and sizing guide                                                                                                 |            |   |
|       | - Boiler data sheets                                                                                                                                  |            |   |
|       | - Cyclone grit arrestor data sheet                                                                                                                    |            |   |
|       | <ul> <li>Wiring diagrams</li> <li>RE Hydraulic schematics</li> </ul>                                                                                  |            | E |
|       | - RE design details                                                                                                                                   |            |   |
|       | -RE Chip fuel store design guide                                                                                                                      |            |   |
|       | -RE Pellet hopper design guide                                                                                                                        |            |   |
|       | Plinths are not required for the boilers or cyclone, provided there is adequate protection against flooding                                           |            |   |
|       | Rural Energy provides this drawing for the purposes of                                                                                                |            | F |
|       | locating the heating system and ancillary equipment, but                                                                                              |            |   |
|       | takes no responsibility for the design of the fuel store or<br>the plant room in any respect                                                          |            |   |
|       | Clearance for maintenance                                                                                                                             |            |   |
|       | Drawing Name<br>EXAMPLE LAYOUT<br>Firematic Boiler. Chips/Pellets<br>Below Grd Bunker, Intergrated fuel<br>store with filling screws                  |            | G |
|       | Boilers<br>Herz FireMatic 20kW/35kW                                                                                                                   |            | _ |
|       | Drawing Number                                                                                                                                        | Scale @ A1 | _ |
|       | RE_028-20-35.V1                                                                                                                                       | nts        | н |
|       | Designed by                                                                                                                                           | Date       |   |
|       | PM                                                                                                                                                    | 27/02/11   |   |
|       |                                                                                                                                                       |            |   |