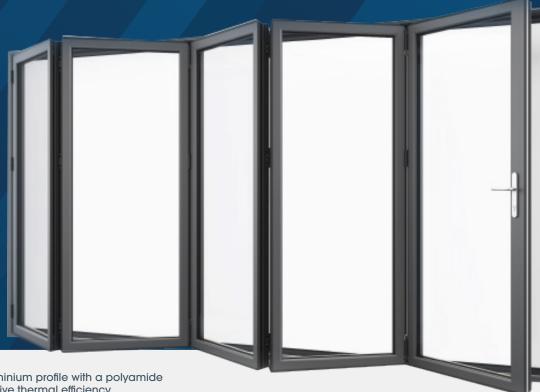

# **Bi-fold super slim** aluminium frames

Ali VU is a super slim line aluminium profile with a polyamide thermal break giving impressive thermal efficiency.

Ali VU's strong super slim frame has a depth of just 38mm (fixed light) or 66mm with standard vent and is available in sizes up to a maximum of 1400mm x 1400mm, to give the widest views and miximise daylight.