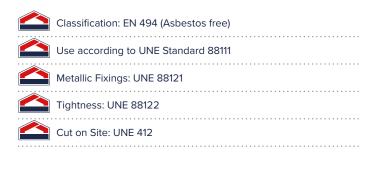

# **CLOSING FILE DATASHEET**

Total 114 cm Útil: 106 cm 1<u>0 cm</u> 25 cm

### **TECHNICAL DRAWING**

Our Closing File is made from cement reinforced with natural synthetic fibers (PVA), with rustic finish inorganic pigments which are used for its



All measurements in this technical drawing are in millimetres (mm)

#### **SIZES**

colouration.

At Tubex, we manufacture a collection of fibre cement products, however if we do not have the size you are requiring for your project, then we will be able to provide you with a specialist quotation to best suit your projects needs.

## **COLOURS AND FINISHES**

Take a look at the different finishes and colours which we can produce our this product in.



## **APPLICABLE REGULATIONS**









# **CLOSING FILE DATASHEET**

#### **SPECIFICATIONS**

| Length                                                                                                                         | 1.14 cm                                                                   |
|--------------------------------------------------------------------------------------------------------------------------------|---------------------------------------------------------------------------|
| Wings Length                                                                                                                   | Overlap: 25 cm, Delivery: 10 cm                                           |
| Nominal Plate Thickness