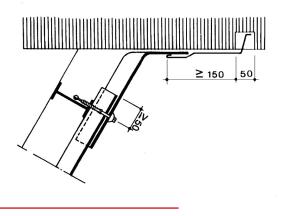

### **TECHNICAL DRAWING**

Our Closing File is made from cement reinforced with natural synthetic fibers (PVA), with rustic finish inorganic pigments which are used for its

All measurements in this technical drawing are in millimetres (mm)

# **CLOSING FILE DATASHEET**

Total 114 cm Útil: 106 cm 1<u>0 cm</u> 25 cm