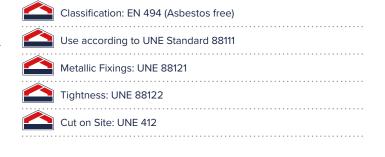

## **DELIVERY FILE DATASHEET**

Our Delivery File is made from cement reinforced with natural synthetic fibers (PVA), with rustic finish inorganic pigments which are used for its colouration.



### **TECHNICAL DRAWING**



All measurements in this technical drawing are in millimetres (mm)

### **SIZES**

At Tubex, we manufacture a collection of fibre cement products, however if we do not have the size you are requiring for your project, then we will be able to provide you with a specialist quotation to best suit your projects needs.

### **COLOURS AND FINISHES**

Take a look at the different finishes and colours which we can produce our this product in.

# **NATURAL GREY**

**STANDARD** 



**OTHER** 

### **APPLICABLE REGULATIONS**















## **DELIVERY FILE DATASHEET**

### **SPECIFICATIONS**

| Length                        | 1.14 cm                    |
|-------------------------------|----------------------------|
| Wings Length                  | Upper: 25 cm, Lower: 10 cm |
| Nominal Plate Thickness       | 6.5 - 7 mm                 |
| Dimension Tolerance           | According                  |
| Reaction To Fire              | Class A1 UNE-EN13501       |
| External Fire Behaviour       | According                  |
| Heat / Rain / Snow Resistance | According                  |
| Weight                        | 5.1 Kg                     |





**(**E