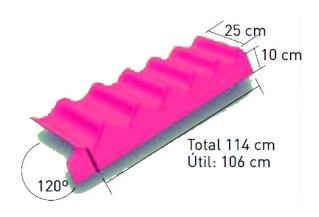

### **SPECIFICATIONS**

| Length                        | 1.14 cm                    |
|-------------------------------|----------------------------|
| Wings Length                  | Upper: 25 cm, Lower: 10 cm |
| Nominal Plate Thickness       | 6.5 - 7 mm                 |
| Dimension Tolerance           | According                  |
| Reaction To Fire              | Class A1 UNE-EN13501       |
| External Fire Behaviour       | According                  |
| Heat / Rain / Snow Resistance | According                  |
| Weight                        | 5.1 Kg                     |