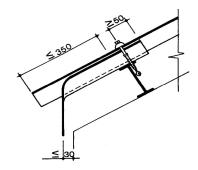

### **TECHNICAL DRAWING**

All measurements in this technical drawing are in millimetres (mm)