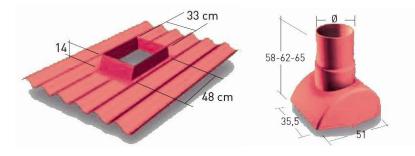

### **TECHNICAL DRAWING**

All measurements in this technical drawing are in millimetres (mm)

#### **SPECIFICATIONS**

| Plate Measurements                   | 152 x 110 cm                              |
|--------------------------------------|-------------------------------------------|
| Measurement Piece                    | 51 x 35 x 65 cm                           |
| H Piece                              | 15 - 20 - 30 cm                           |
| Total Height                         | 71 cm                                     |
| Nominal Thickness of Plate and Piece | 6.5 - 7 mm                                |
| Density                              | 1,580g/cm3                                |
| Reaction to Fire                     | Class A1 UNE-EN13501                      |
| Plate Weight                         | 25 Kg                                     |
| Piece Weights                        | 15 cm : 5 Kg, 20 cm : 8 Kg, 30 cm : 12 Kg |
|                                      |                                           |