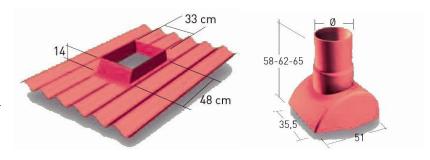

### **TECHNICAL DRAWING**

All measurements in this technical drawing are in millimetres (mm)

#### **SPECIFICATIONS**

| Plate Measurements                   | 152 x 110 cm                              |
|--------------------------------------|-------------------------------------------|
| Measurement Piece                    | 51 x 35 x 65 cm                           |
| H Piece                              | 15 - 20 - 30 cm                           |
| Total Height                         | 71 cm                                     |
| Nominal Thickness of Plate and Piece | 6.5 - 7 mm                                |
| Density                              | 1,580g/cm3                                |
| Reaction to Fire                     | Class A1 UNE-EN13501                      |
| Plate Weight                         | 25 Kg                                     |
| Piece Weights                        | 15 cm : 5 Kg, 20 cm : 8 Kg, 30 cm : 12 Kg |
|                                      |                                           |