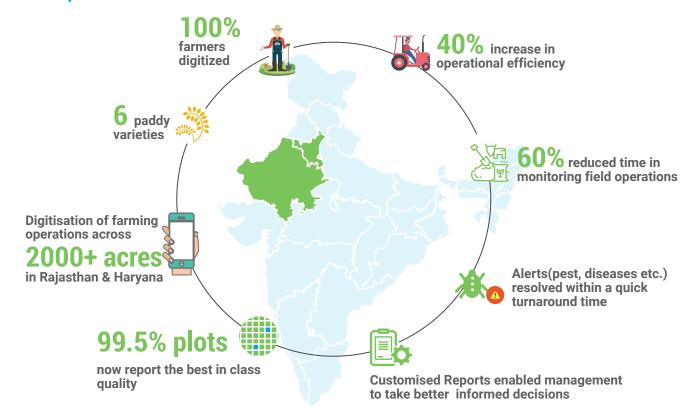

#### The Impact

## The Impact

We have been using CropIn's solution since 2015 in Rajasthan, Haryana and Delhi. With the help of CropIn's solution, now our team, including our managing director, have visibility on the entire farm operations. We can access CropIn's product at anytime from anywhere. It also helps us in taking right decisions at right time throughout the crop production cycle i.e. sowing to harvest. Thus saving us a lot of time and increasing our team's productivity.