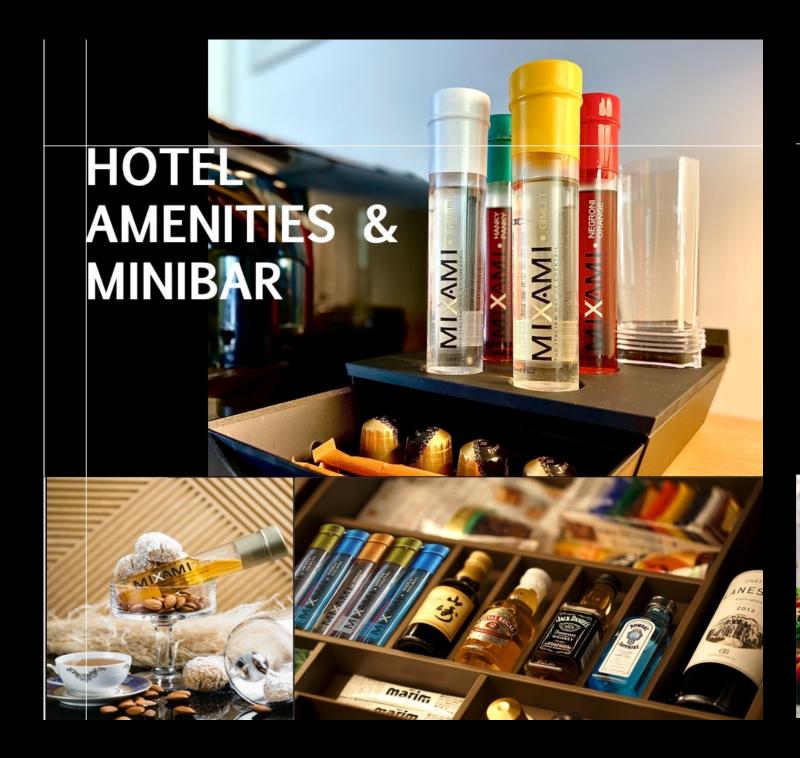

#### ADDITIONAL USES

MIXAMI is an ideal solution for all occasions and venues, whether in single serve or bulk formats, including hotels minibars or honest bars, event centres, entertainment venues and cinemas, restaurants and bars, airport lounges, spas, pop-ups, special events and more!