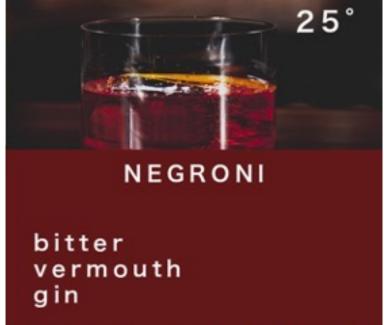

#### THE UNIQUE MIXAMI EXPERIENCE

MIXAMI is an innovative format which aims to spread the culture of the Italian cocktail-a-porter (ready to drink) around the world. MIXAMI is the original "SHOT", ready to drink and portable, including the most popular and beloved cocktails in the world. MIXAMI is the epitome of mixology perfectly blending analysis, research and applied sensory experimentation to produce the perfect cocktail at every pour. Thanks to the guidance of Luca Maroni, sensory analyst and recognised professional wine taster, the exclusive compositional recipe of each MIXAMI cocktail is the result of a pre-modulation and a sensorial formulation aimed at maximising consistency, balance, and the integrity of their taste and aroma. An exclusive recipe that makes MIXAMI cocktail the most pleasant in blind comparative tasting compared to those of competitors.