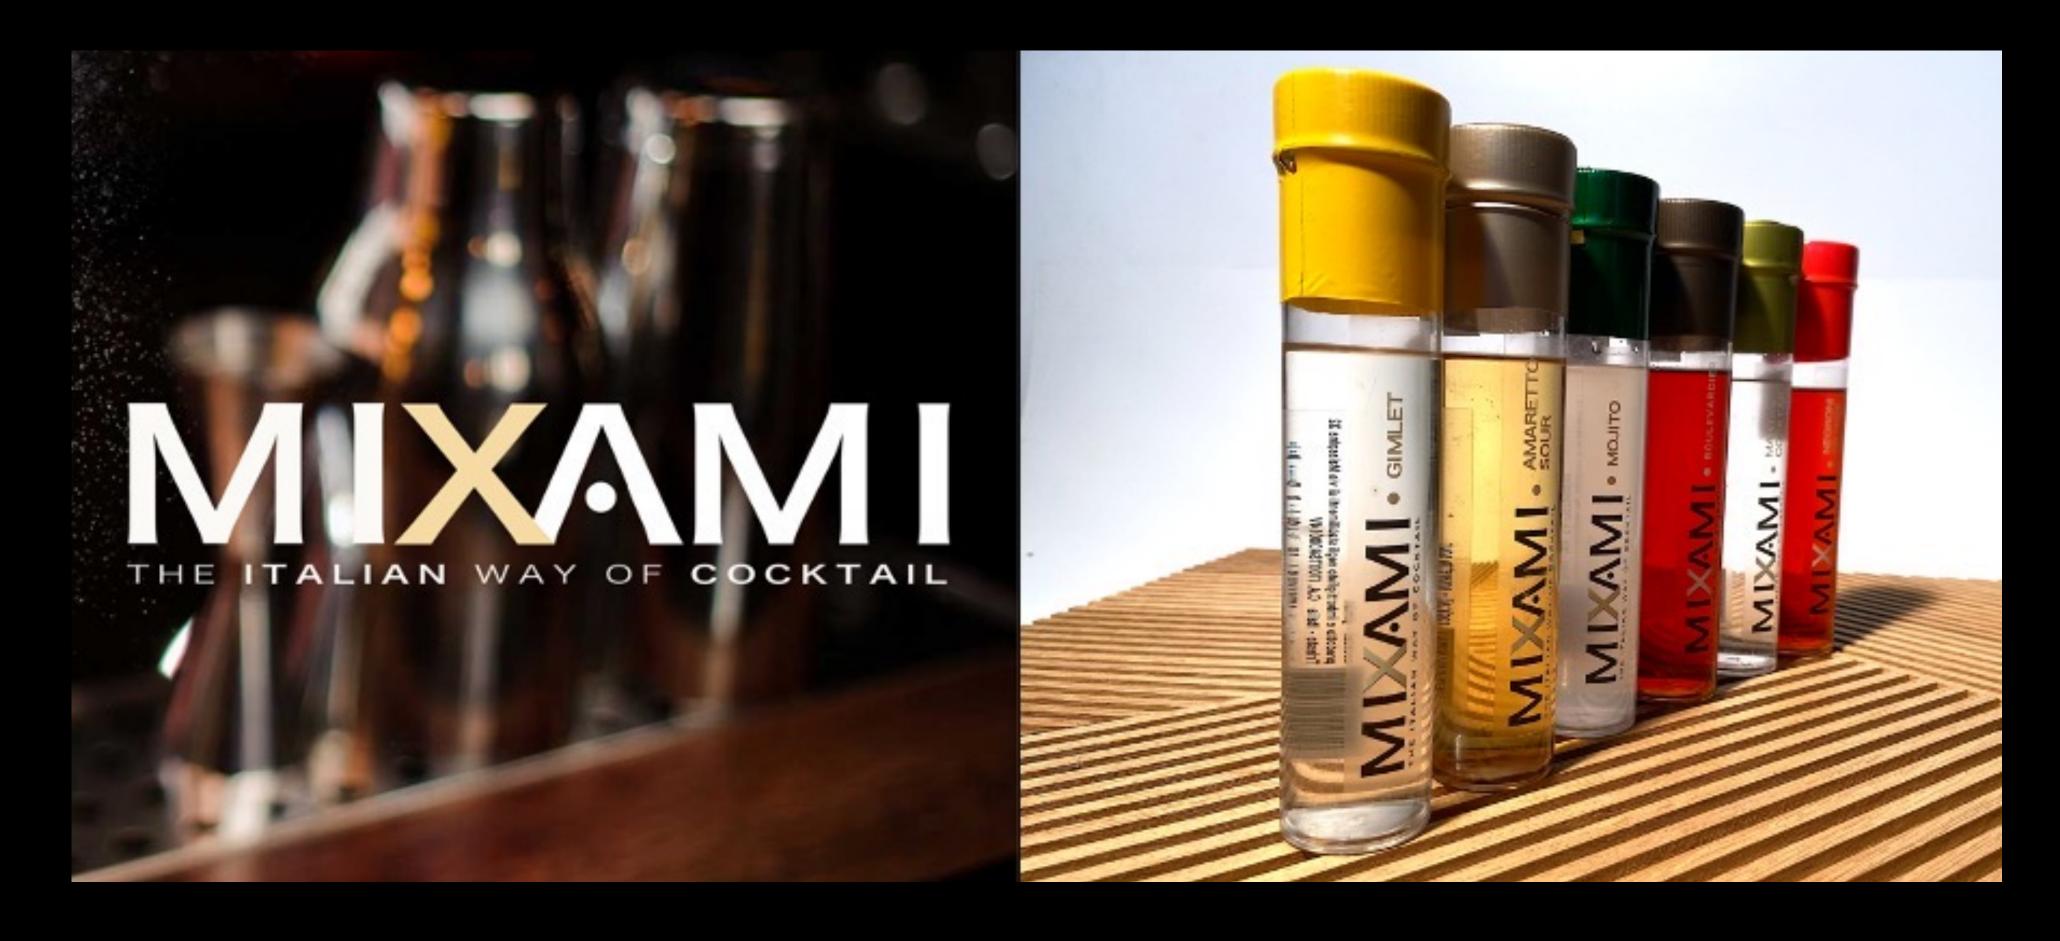

#### THE UNIQUE MIXAMI EXPERIENCE

MIXAMI is an innovative format which aims to spread the culture of the Italian cocktail-a-porter (ready to drink) around the world. MIXAMI is the original "SHOT", ready to drink and portable, including the most popular and beloved cocktails in the world. MIXAMI is the epitome of mixology perfectly blending analysis, research and applied sensory experimentation to produce the perfect cocktail at every pour. Thanks to the guidance of Luca Maroni, sensory analyst and recognised professional wine taster, the exclusive compositional recipe of each MIXAMI cocktail is the result of a pre-modulation and a sensorial formulation aimed at maximising consistency, balance, and the integrity of their taste and aroma. An exclusive recipe that makes MIXAMI cocktail the most pleasant in blind comparative tasting compared to those of competitors.