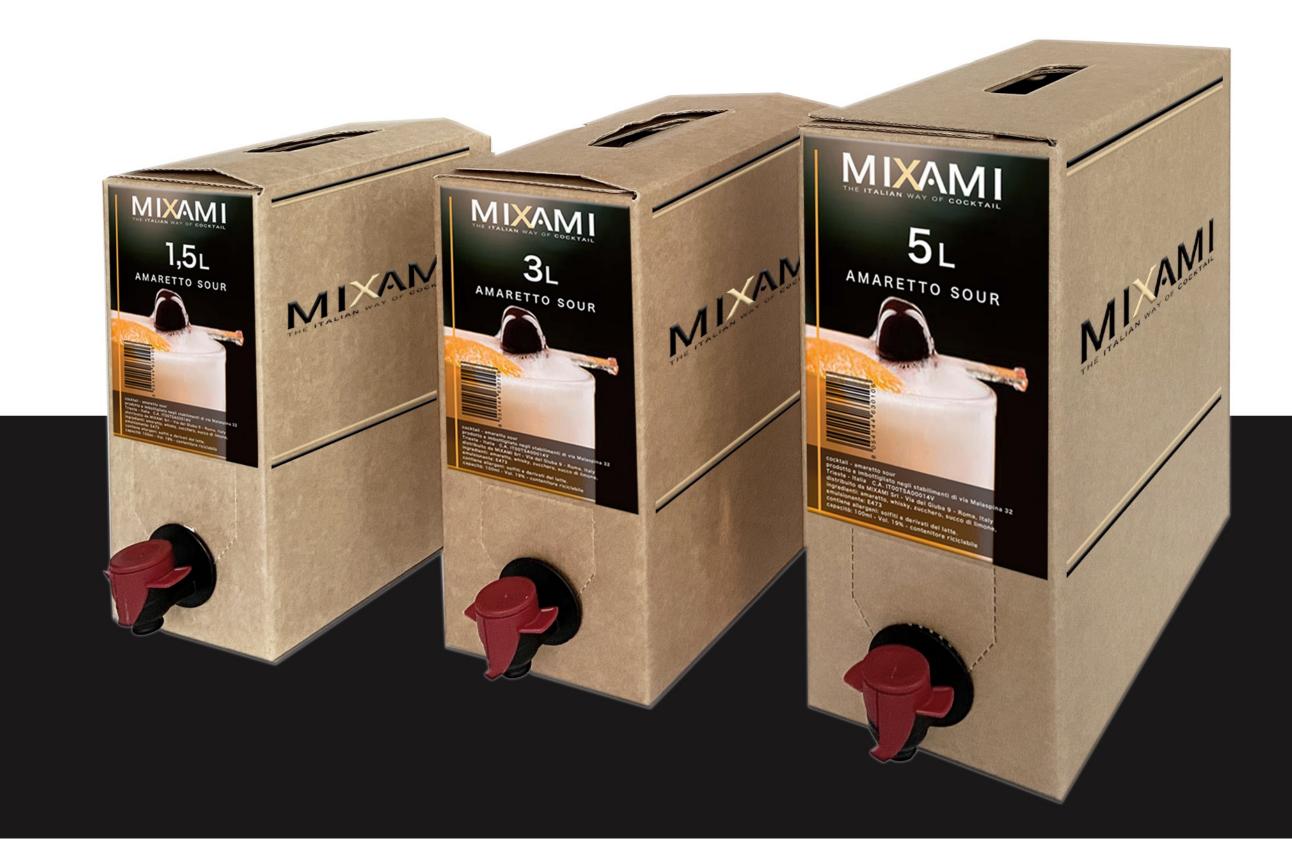

# BAG-IN-BOX

Our Bag in Box format allows for fast service and significant cost savings, without compromising quality. The use of the bag in box guarantees consistency and efficiency of a premium, artisanal cocktail at a cost-per-serving that maximises profitability.

1,5 L 3 L 5 L