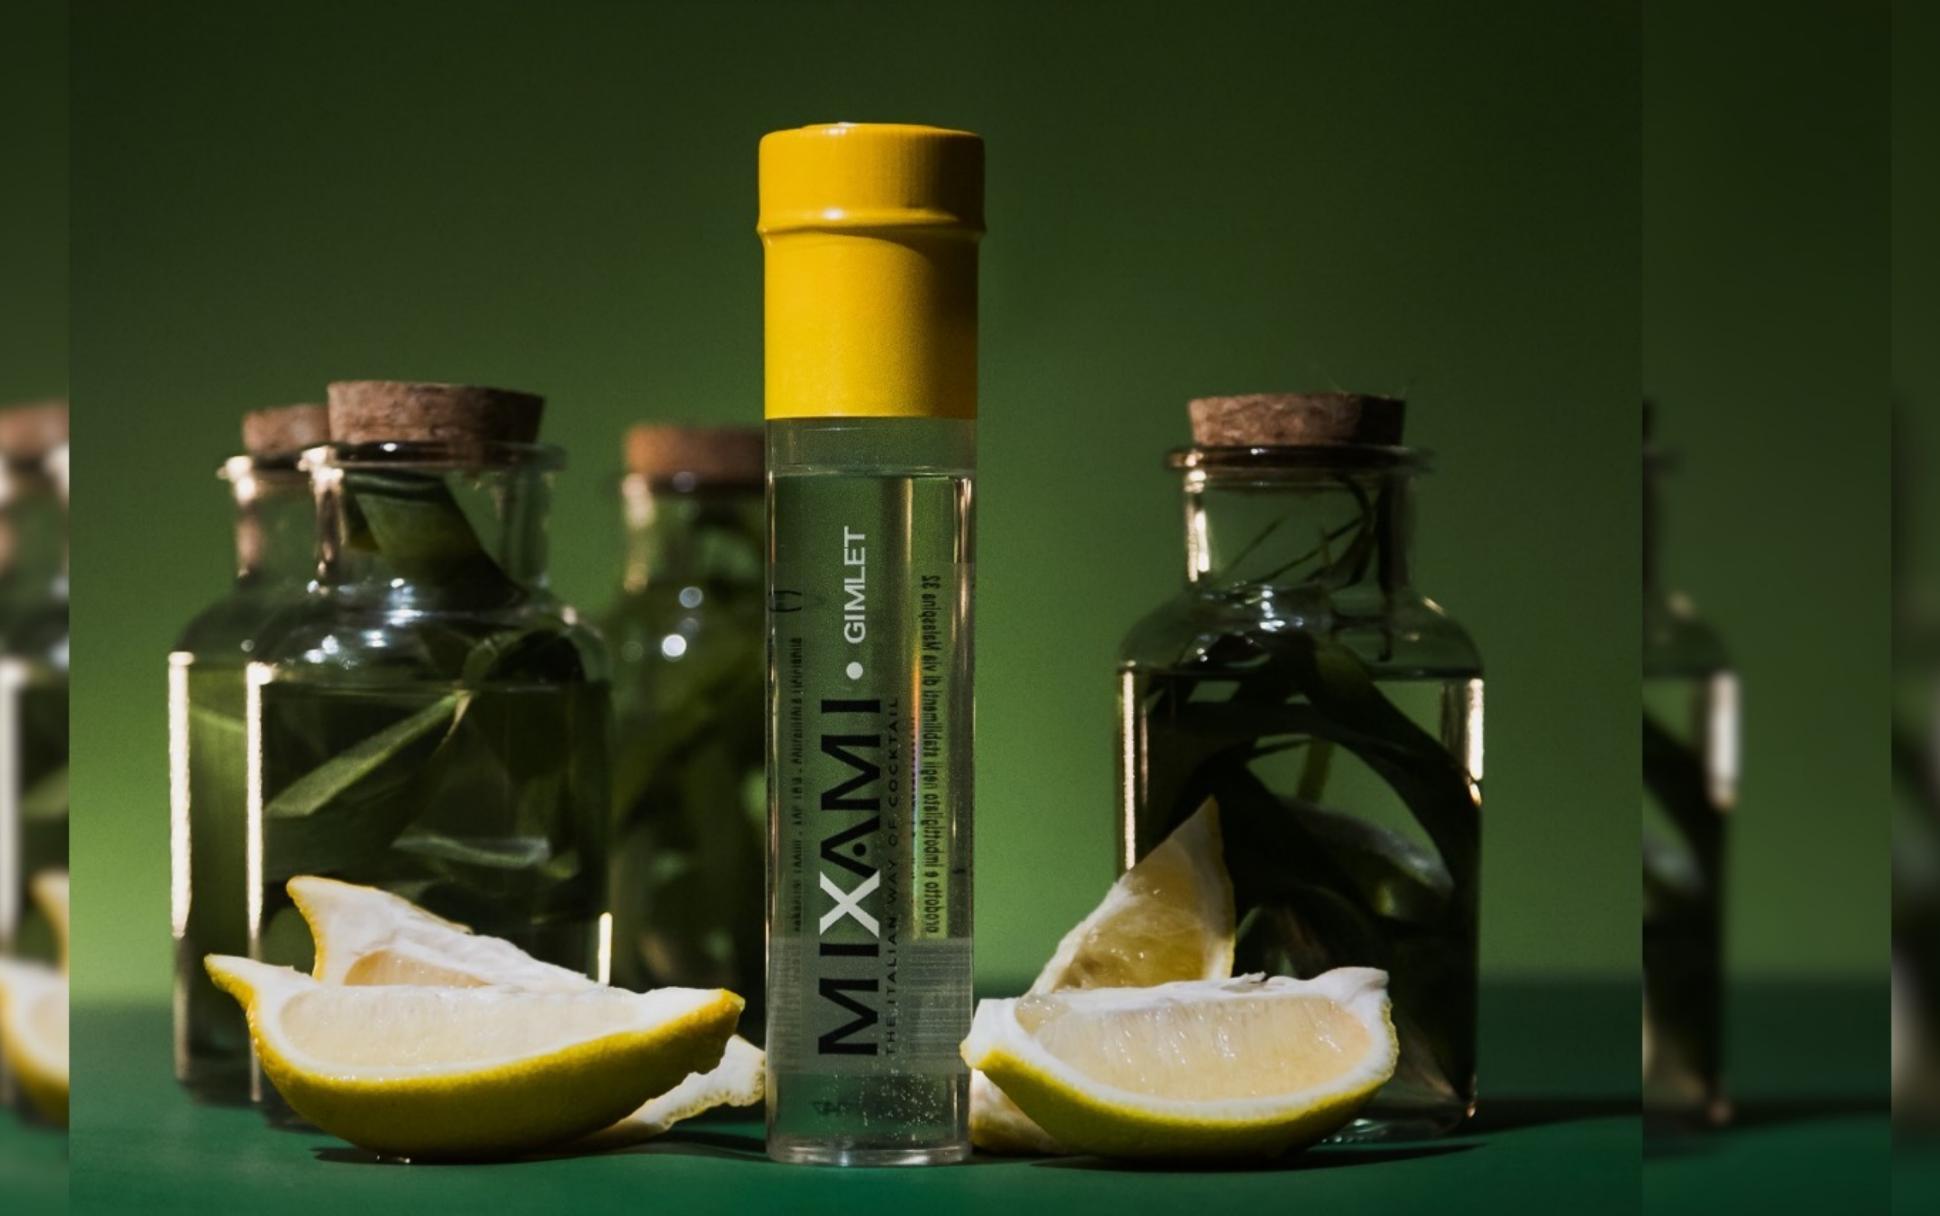

#### THE UNIQUE MIXAMI EXPERIENCE

MIXAMI is an innovative format which aims to spread the culture of the Italian cocktail-a-porter (ready to drink) around the world. MIXAMI is the original "SHOT", ready to drink and portable, including the most popular and beloved cocktails in the world. MIXAMI is the epitome of mixology perfectly blending analysis, research and applied sensory experimentation to produce the perfect cocktail at every pour. Thanks to the guidance of Luca Maroni, sensory analyst and recognised professional wine taster, the exclusive compositional recipe of each MIXAMI cocktail is the result of a pre-modulation and a sensorial formulation aimed at maximising consistency, balance, and the integrity of their taste and aroma. An exclusive recipe that makes MIXAMI cocktail the most pleasant in blind comparative tasting compared to those of competitors.

### ARTISANAL PREMIUM QUALITY

Thanks to the artisanal production process and the selection of raw materials, MIXAMI cocktails have a shelf life superior to competitors. The creative and production processes are exclusively Italian. Each cocktail is obtained through the careful mixing and calibration of each ingredient, and finalised after careful tasting and analysis. The infusions are obtained from the maceration of various botanicals in a hydro-alcoholic solution of about 50% alcohol, for a period of 15 days, and suitably controlled and filtered. Essential oils are obtained by steam distillation of the fresh fruit peels. All the Ingredients are selected and chosen from the best producers and from the most virtuous supply chains.