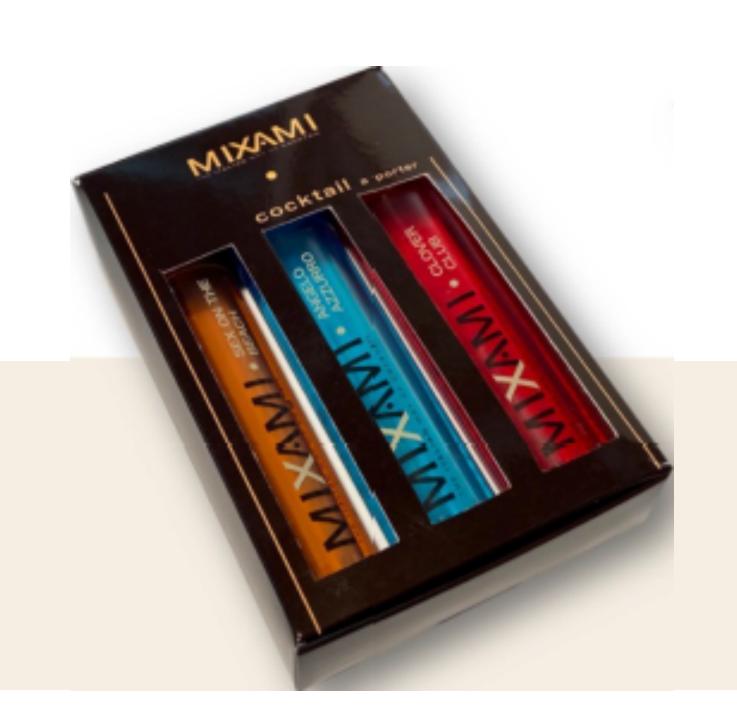

eam distillation of the fresh fruit peels. All the Ingredients are selected and chosen from the best producers and from the most virtuous supply chains.



























# BAG-IN-BOX

Our Bag in Box format allows for fast service and significant cost savings, without compromising quality. The use of the bag in box guarantees consistency and efficiency of a premium, artisanal cocktail at a cost-per-serving that maximises profitability.



1,5 L 3 L 5 L





#### ADDITIONAL USES

MIXAMI is an ideal solution for all occasions and venues, whether in single serve or bulk formats, including hotels minibars or honest bars, event centres, entertainment venues and cinemas, restaurants and bars, airport lounges, spas, pop-ups, special events and more!









## PACKAGING & DISPLAYS ()-











### TOWER DISPLAYS O









IMPORTED EXCLUSIVELY BY:
MERCATO BRANDS LTD
INQUIRIES@MERCATOBRANDS.CO.UK

WWW.MERCATOBRANDS.CO.UK