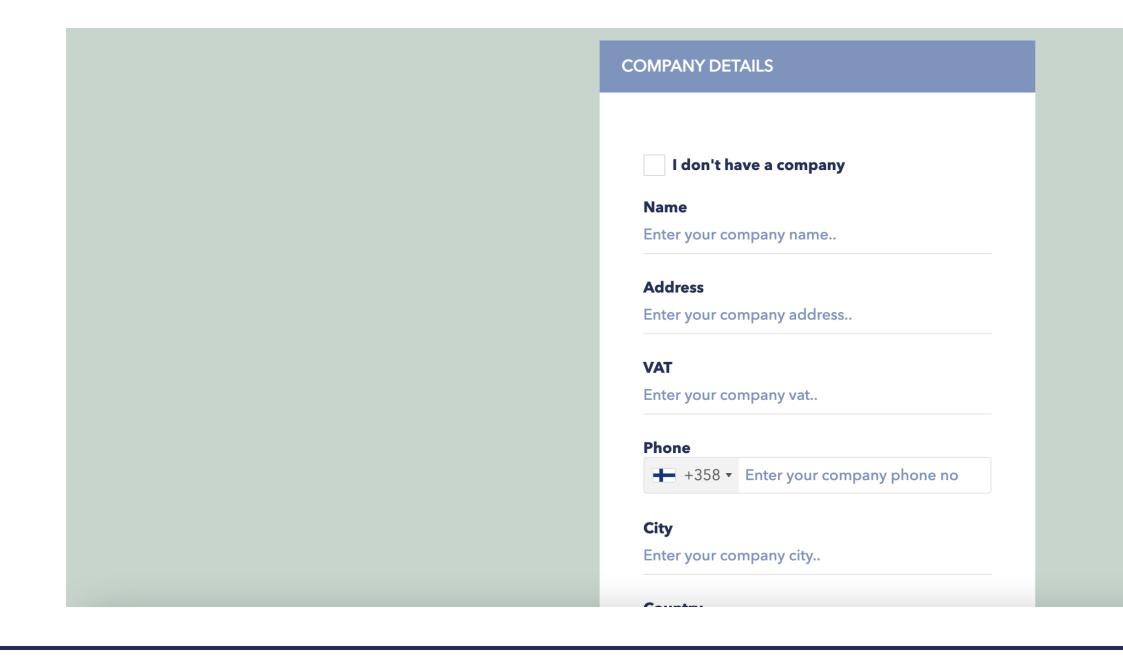

ation but you can choose what kind of communication you ntent of the emails on the Communications tab on your

- In the profile dropdown, you will also find "Company Profile". This is where you should update your company details
- Note that this information should be completed before applying for an assignment at the latest, before a contract is made
- By filling out this information in advance of applying to an assignment, you can speed up the process of making a contract
- If you are applying to a role and have questions about this requirement, please reach out to the partner in charge of the assignment for assistance