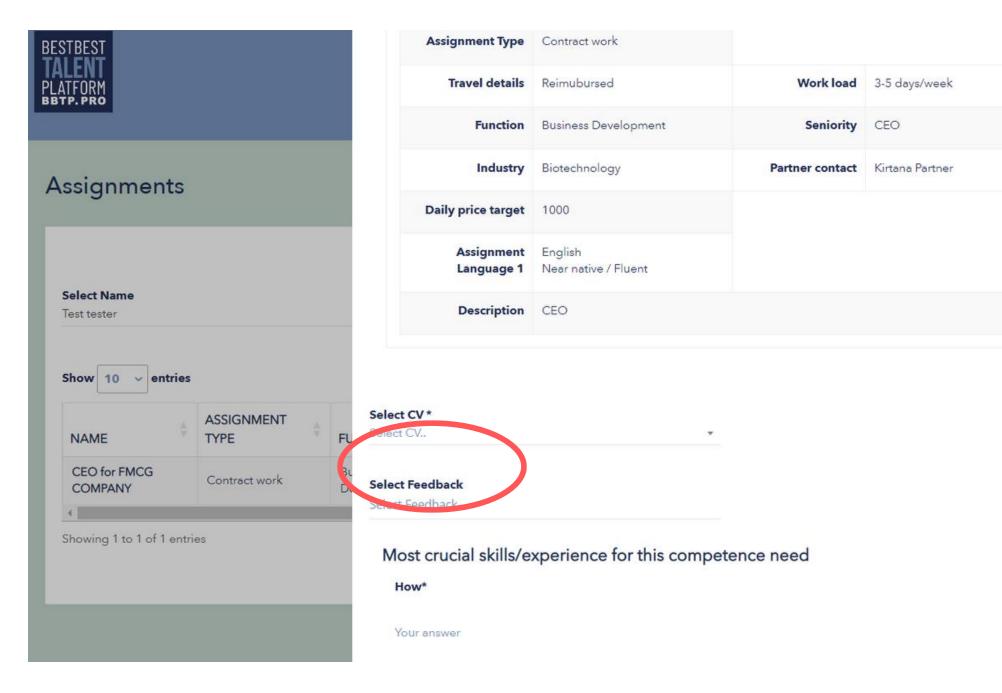

## Applying for an assignment

- When applying for an assignment, you can attach feedback received from previous assignments
- You can choose up to 3 pieces of feedback to share

|                    |             |   |       |           | $\langle \mathfrak{D} \rangle$ |
|--------------------|-------------|---|-------|-----------|--------------------------------|
|                    |             |   |       |           |                                |
|                    |             |   |       |           |                                |
|                    |             |   |       |           |                                |
|                    |             |   |       |           | HELP                           |
|                    |             |   |       |           |                                |
|                    |             |   |       |           |                                |
|                    |             |   |       |           |                                |
|                    |             |   |       |           |                                |
|                    |             |   |       |           |                                |
|                    |             |   |       |           |                                |
| APPLICAT<br>STATUS | FION        |   | ACTIO | N         |                                |
| STATUS             | <b>FION</b> |   |       |           |                                |
|                    | FION        |   |       | v<br>B. @ | )                              |
| STATUS             | FION        |   |       |           |                                |
| STATUS             |             | ÷ |       | 3 @       |                                |