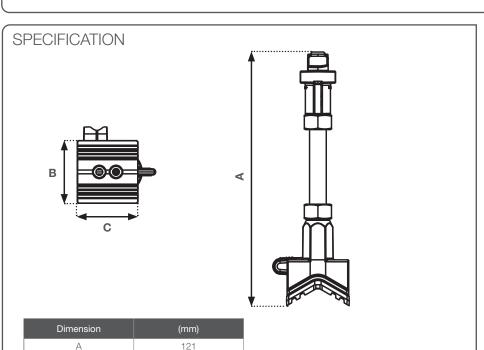

#### Load rating:

Max. 75 kg @ 3:1 safety factor Vertical loads only

## Material:

QT accessory - Ezak alloy Housing - Type ZA2 zinc Wedge - Sintered steel hardened to min. 56 Rockwell C

Spring - Stainless Steel Pad - EDPM 4015 Shore A