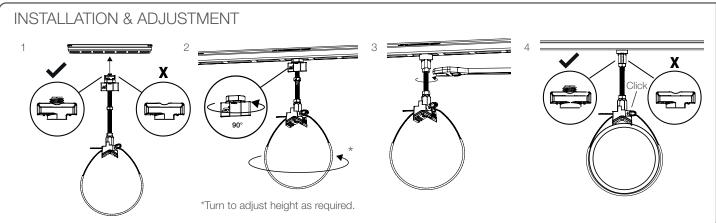

## FEATURES / BENEFITS

- Finite adjustment make height adjustments to suit exact requirements of the installation
- **Quick installation** simple guarter turn attachment to bracket; no requirement to cut threaded rod to multiple different lengths
- Versatile enables pipes of different sizes to be installed along the centre axis and condensate pipes to be installed at a gradient for drainage
- **Universal** replaces more than 13 different pipe ring sizes
- Practical easy site storage, reduces waste
- Ready-to-use supplied as a kit, with 100 mm length of rod, M8 nuts, QT Accessory and Gripple Universal Clamp