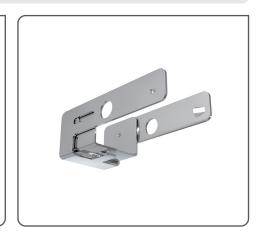

## Fast Trak® - Fire Fastener

Accessory

The Fast Trak® - Fire Fastener is a fire rated push-fit clip designed to allow the use of the Fast Trak where fire rating is required and when the bracket is 'channel side'