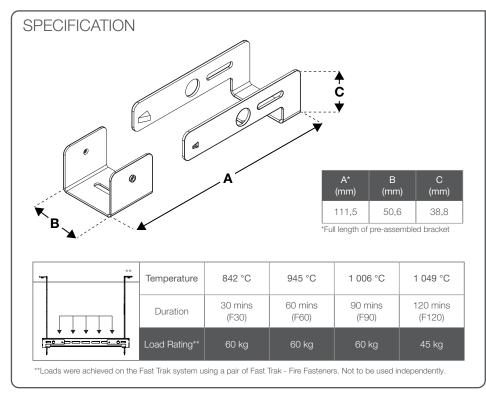

#### **Material:**

BS EN 10346:2009 DX51D (Mild Steel, Pre-Galv Z275)

#### **Certification:**

Fire tested by Exova to F120. Contact Gripple Technical Services for additional fire rated information.

PI-FT-FIRE-FASTENER-ENG-EU Published 05/21