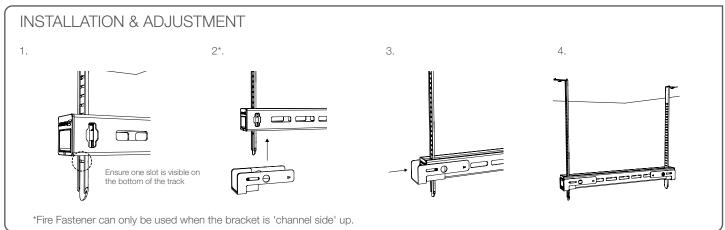

### FEATURES / BENEFITS

- Quick no tool installation
- Simple push fit-design
- Ready-to-use pre-assembled clip
- Compatible facilitates the use of the Fast Trak system in fire rated applications
- **Suitable** can be used for new and retrofit installations