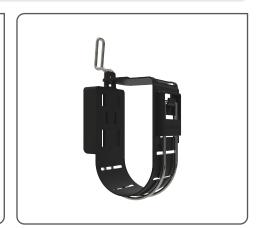

Accessory

The J-Hook is used in conjunction with the Fast Trak tracks to support all types of data cables, VRF and condensate pipes.

## FEATURES / BENEFITS

- **Compatible** supports all types of data cables
- Secure gate 'lock-off' that can be reopened to add additional cables
- Strong high performance, wide base wire form design
- Quick fast connection onto the Fast Trak track
- Versatile can also be used for VRF/condensate pipes