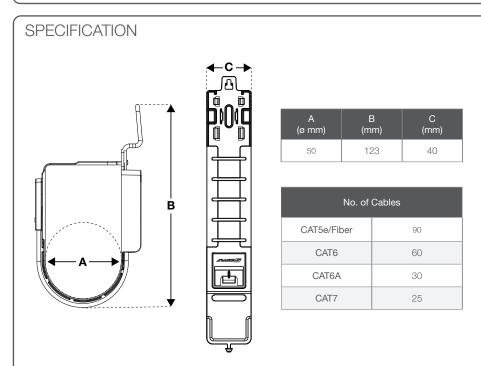

### SUBMITTAL INFORMATION

# Safe Working Load:

Max. 5 kg @ 3:1 (UL Certified)

## Material:

Wire Form - Steel-HS3 Wire Plastic Clip - Polypropolyne

#### Colour:

Black

PI-JHOOK-ENG-EU Published 05/2021