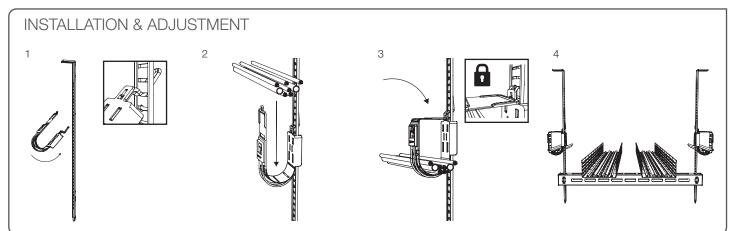

Accessory

The J-Hook is used in conjunction with the Fast Trak tracks to support all types of data cables, VRF and condensate pipes.

## FEATURES / BENEFITS

- **Compatible** supports all types of data cables
- Secure gate 'lock-off' that can be reopened to add additional cables
- Strong high performance, wide base wire form design
- Quick fast connection onto the Fast Trak track
- Versatile can also be used for VRF/condensate pipes