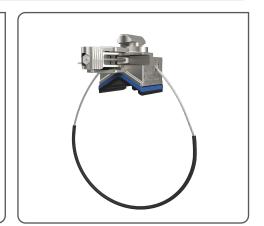

# **QT Compact Clamp**

Used in conjunction with Gripple Brackets for quick and easy support of all types of pipework within mechanical and plumbing services.

#### FEATURES / BENEFITS

- Quick up to ten times faster than traditional methods due to integral mounting pillar and quarter turn attachment to Gripple Brackets
- Simple no tools required for installation
- Universal replaces 13 different pipe hanger sizes, suitable for all pipe sizes from 15 mm copper to 6" steel OD
- Robust retractable sleeve, pre-fitted to wire rope to prevent galvantic corrosion
- Versatile a variety of rubber pads provide insulation against vibration (noise reduction > 23 db)
- Strong 75 kg SWL with a 3:1 safety factor
- Compatible available with Kooltherm / Armaflex pipe collars for insulated pipes
- Safe supplied in ready-to-use kits with Gripple Brackets for easy site storage and waste reduction