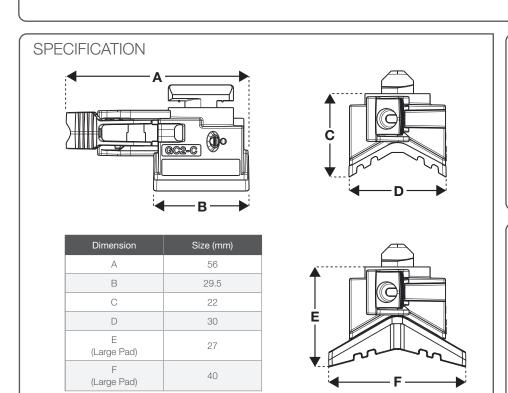

## **Load Rating:**

75 kg @ 3:1 safety factor

#### **Material:**

Housing - Type ZA2 Zinc Wedge - Sintered steel hardened to min. 56

Rockwell C

Spring - Stainless Steel (Type 302)
Pad - EPDM 4015 Shore A