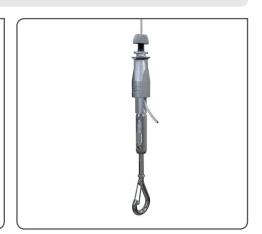

# UniGrip - Calibra

Engineered to allow adjustment under load of mechanical and HVAC services, primarily heating/ cooling panels or units. Allows for accurate and finite suspension of services.

## FEATURES / BENEFITS

- Quick up to 6 times faster than traditional suspension systems
- Safe 35 mm of finite adjustment using integral adjustment pillar and M8
- Easy Designed for adjustment of building services under load
- Secure button acts as a locking screw and indicator clearly highlights the wire is locked in position for ultimate security
- Strong up to 55 kg with 5:1 SWL