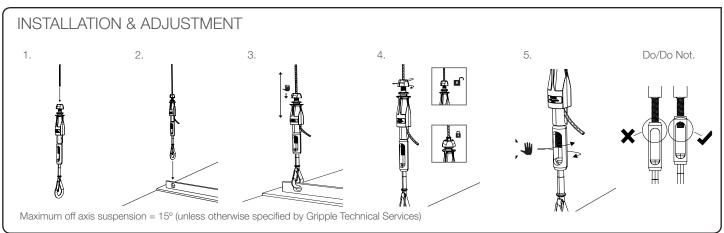

## FEATURES / BENEFITS

- Quick up to 6 times faster than traditional suspension systems
- Safe 35 mm of finite adjustment using integral adjustment pillar and M8
- Easy Designed for adjustment of building services under load
- Secure button acts as a locking screw and indicator clearly highlights the wire is locked in position for ultimate security
- Strong up to 55 kg with 5:1 SWL