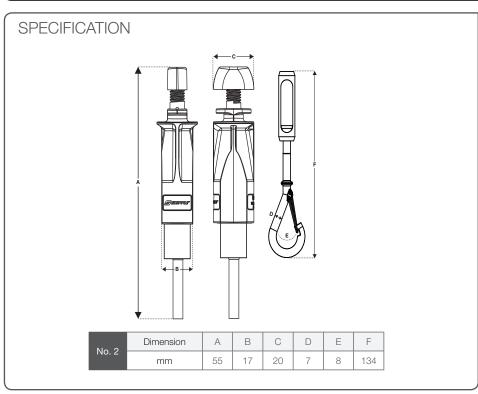

#### **Load Rating:**

No. 2 - 55 kg @ 5:1

### Material:

Housing - Type ZA2 Zinc

Carriage - Acetal Copolymer

Wedge - Sintered steel hardened to min. 56

Rockwell C

**Button** - Acetal Copolymer

Calibra adaptor (Thread - Turnbuckle -

Crimped Pin - Snap Hook) - Mild Steel

(Type EN1A) - Bright Zinc Plated

PI-UNIGRIP-CALIBRA-ENG-EU Published 06/2019