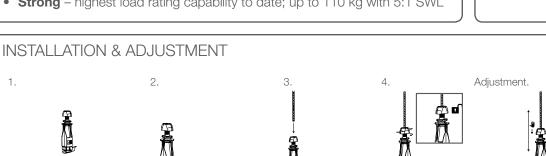

## FEATURES / BENEFITS

1.

- Quick up to 6 times faster than traditional suspension systems
- Versatile Designed for use with Gripple Universal Brackets. Quarter turn installation, no mechanical fix required. Central wire exit
- Easy integral ergonomically designed release button allows for simple adjustment
- Secure button acts as a locking screw and indicator clearly highlights the wire is locked in position for ultimate security. Safety clip for added security
- Strong highest load rating capability to date; up to 110 kg with 5:1 SWL