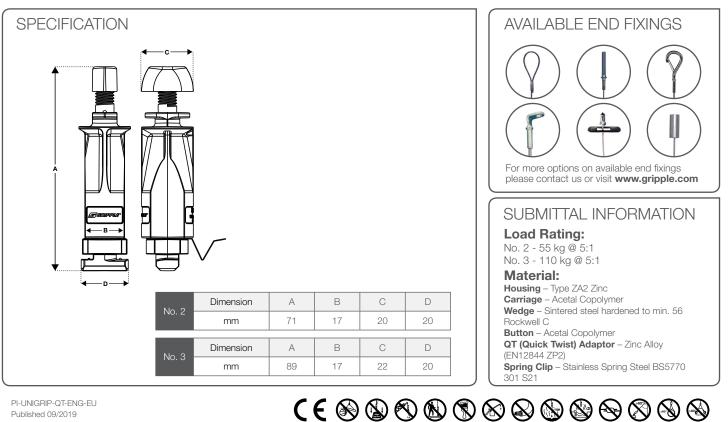

A

Maximum off axis suspension = 15° (unless otherwise specified by Gripple Technical Services)

PI-UNIGRIP-QT-ENG-EU Published 09/2019