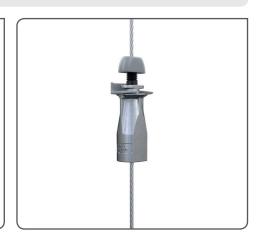

# UniGrip - Standard

A universal wire rope suspension product designed for the fast suspension of cable containment, HVAC systems including multi-tier installations.

### FEATURES / BENEFITS

- Quick up to 6 times faster than traditional suspension systems
- Safe can be pre-installed to channel, reducing time working at height
- Easy integral ergonomically designed release button allows for simple adjustment
- Secure button acts as a locking screw and indicator clearly highlights the wire is locked in position for ultimate security
- Versatile variety of foot attachments available to suit applications