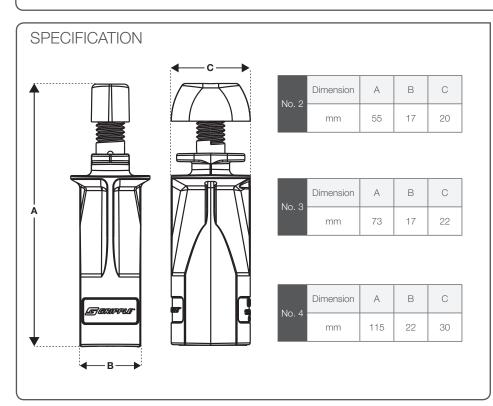

#### Load Rating:

No. 2 - 55 kg @ 5:1 No. 3 - 110 kg @ 5:1 No. 4 - 250 kg @ 5:1