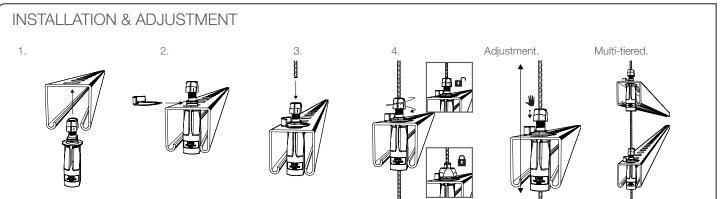

### FEATURES / BENEFITS

- Quick up to 6 times faster than traditional suspension systems
- Safe can be pre-installed to channel, reducing time working at height
- Easy integral ergonomically designed release button allows for simple adjustment
- Secure button acts as a locking screw and indicator clearly highlights the wire is locked in position for ultimate security
- Versatile variety of foot attachments available to suit applications