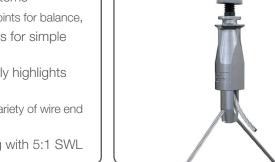

## UniGrip – Y-Fit

The UniGrip – Y-Fit is a wire rope suspension product designed for the fast suspension of cable containment or lighting.

## FEATURES / BENEFITS

**INSTALLATION & ADJUSTMENT** 

- Quick up to 6 times faster than traditional suspension systems
- Versatile designed for lighting or containmen, dual fixing points for balance,
- **Easy** integral ergonomically designed release button allows for simple adjustment
- Secure button acts as a locking screw and indicator clearly highlights the wire is locked in position for ultimate security
- Versatile legs length available in 150, 300 and 500 mm with a variety of wire end fixings eg. Toggle, Hook etc.
- Strong highest load rating capability to date; up to 110 kg with 5:1 SWL