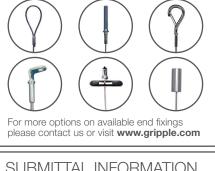

# 1. 2. З. 4. Maximum off axis suspension = 15° (unless otherwise specified by Gripple Technical Services) **SPECIFICATION** AVAILABLE END FIXINGS

| No. 2 | Dimension | A  | В  | С  |
|-------|-----------|----|----|----|
|       | mm        | 80 | 17 | 20 |
| No. 3 | Dimension | А  | В  | С  |
|       | mm        | 96 | 17 | 22 |

## SUBMITTAL INFORMATION