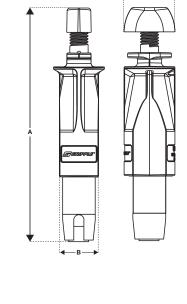

# 1. 2. З. 4. Maximum off axis suspension = 15° (unless otherwise specified by Gripple Technical Services) **SPECIFICATION** AVAILABLE END FIXINGS

| No. 2 | Dimension | A  | В  | С  |
|-------|-----------|----|----|----|
|       | mm        | 80 | 17 | 20 |
| No. 3 | Dimension | А  | В  | С  |
|       | mm        | 96 | 17 | 22 |

#### Load Rating: No. 2 - 55 kg @ 5:1

No. 3 - 110 kg @ 5:1