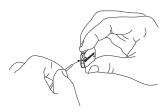

## **INSTALLATION & ADJUSTMENT**

Adjust 1.

Ensure a minimum 75 mm of tail wire exit the hanger.