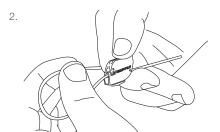

## **INSTALLATION & ADJUSTMENT**

Adjust 1.

Ensure a minimum 75 mm of tail wire exit the hanger.