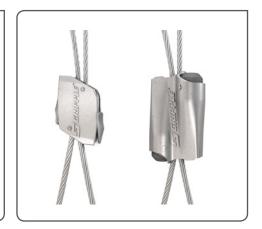

## Express Range

Tool free locking device for fast suspension of a variety of services, designed with a keyless release mechanism.

## FEATURES / BENEFITS

- The XP1 is ideal for signage, shopfitting, lighting and other lightweight
- The XP2 is ideal for mechanical and electrical applications
- Up to six times faster to install than traditional methods
- Keyless; no tool required for adjustment
- Ergonomic buttons allow rapid adjustment
- Discreet and aesthetic design
- Supplied as a ready-to-use kit